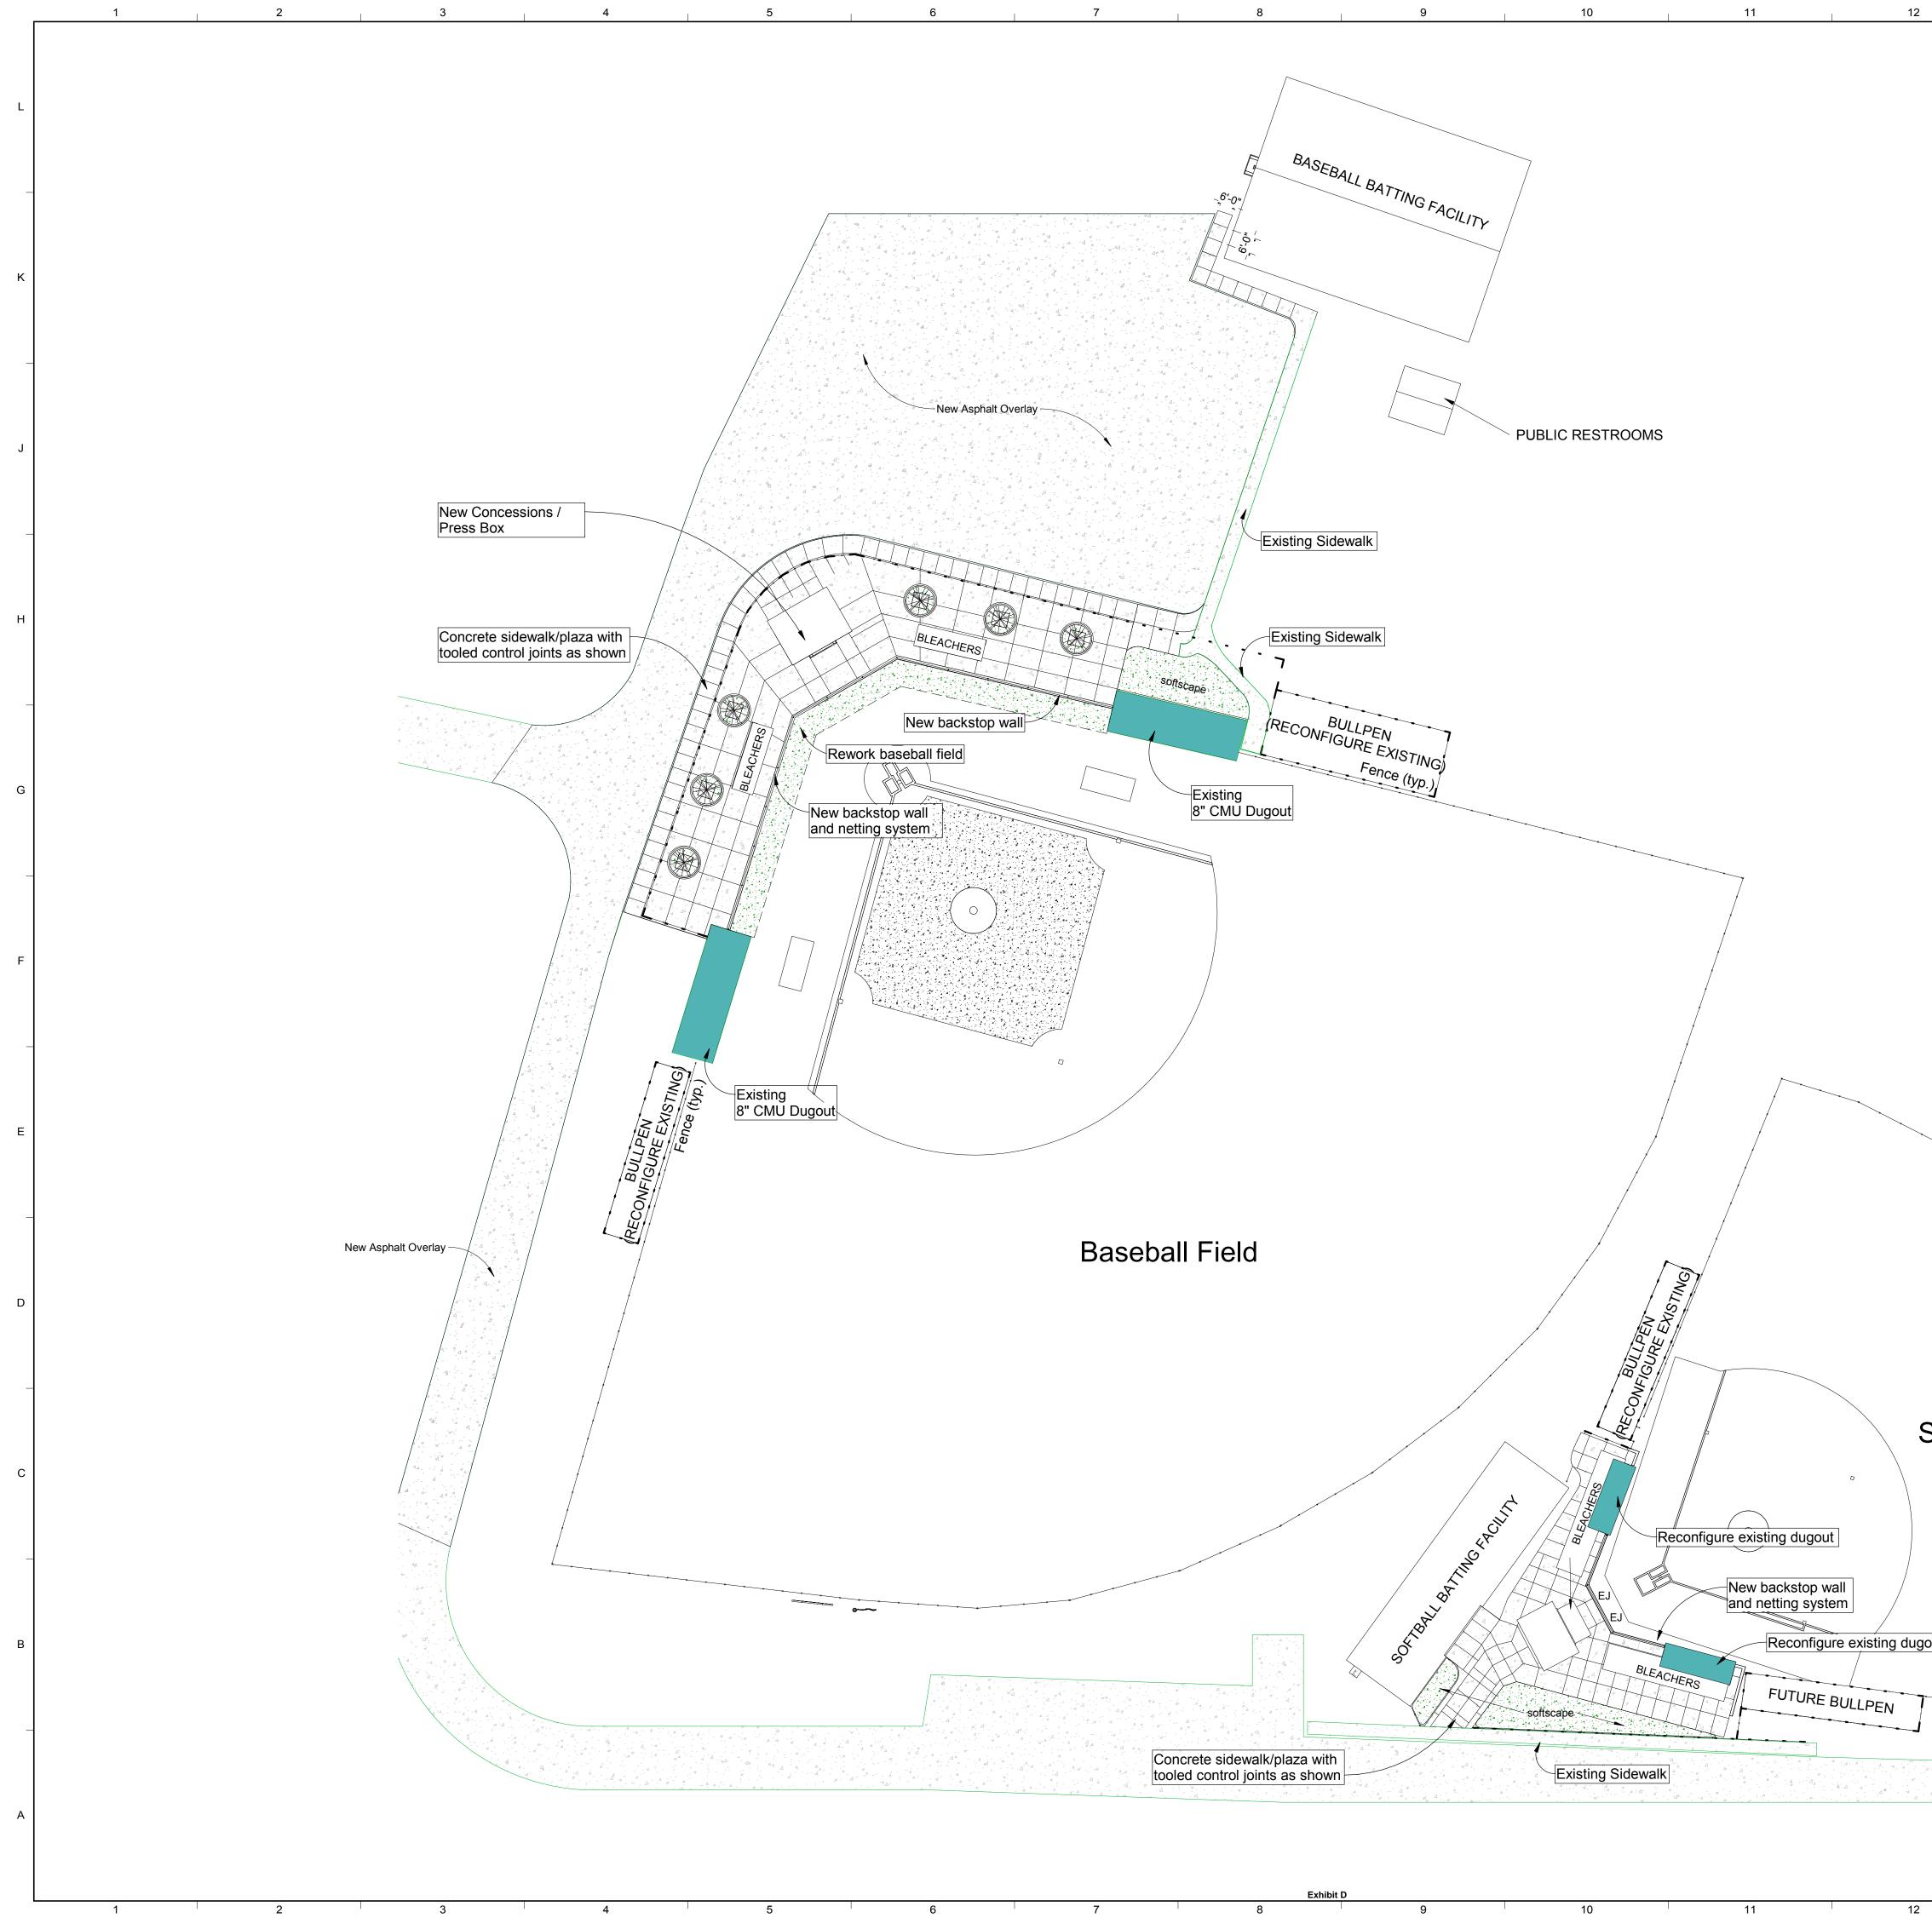

#### **ATTACHMENTS**

- EXHIBIT A Statement of Assurance
- EXHIBIT B Federal Work Authorization Program
- EXHIBIT C General Conditions Cost Summary Worksheet
- EXHIBIT D BB/SB Conceptual Plans

#### PROJECT DESCRIPTION

The project consists of several pieces:

- 1. Upgrades to the Baseball and Softball stands, pressbox, concessions, hitting facility and restrooms
- 2. Project may also include:
  - a. Football Team Field House
  - b. Football Concessions/Restrooms
  - c. Upgrades/relocation of Tennis Courts