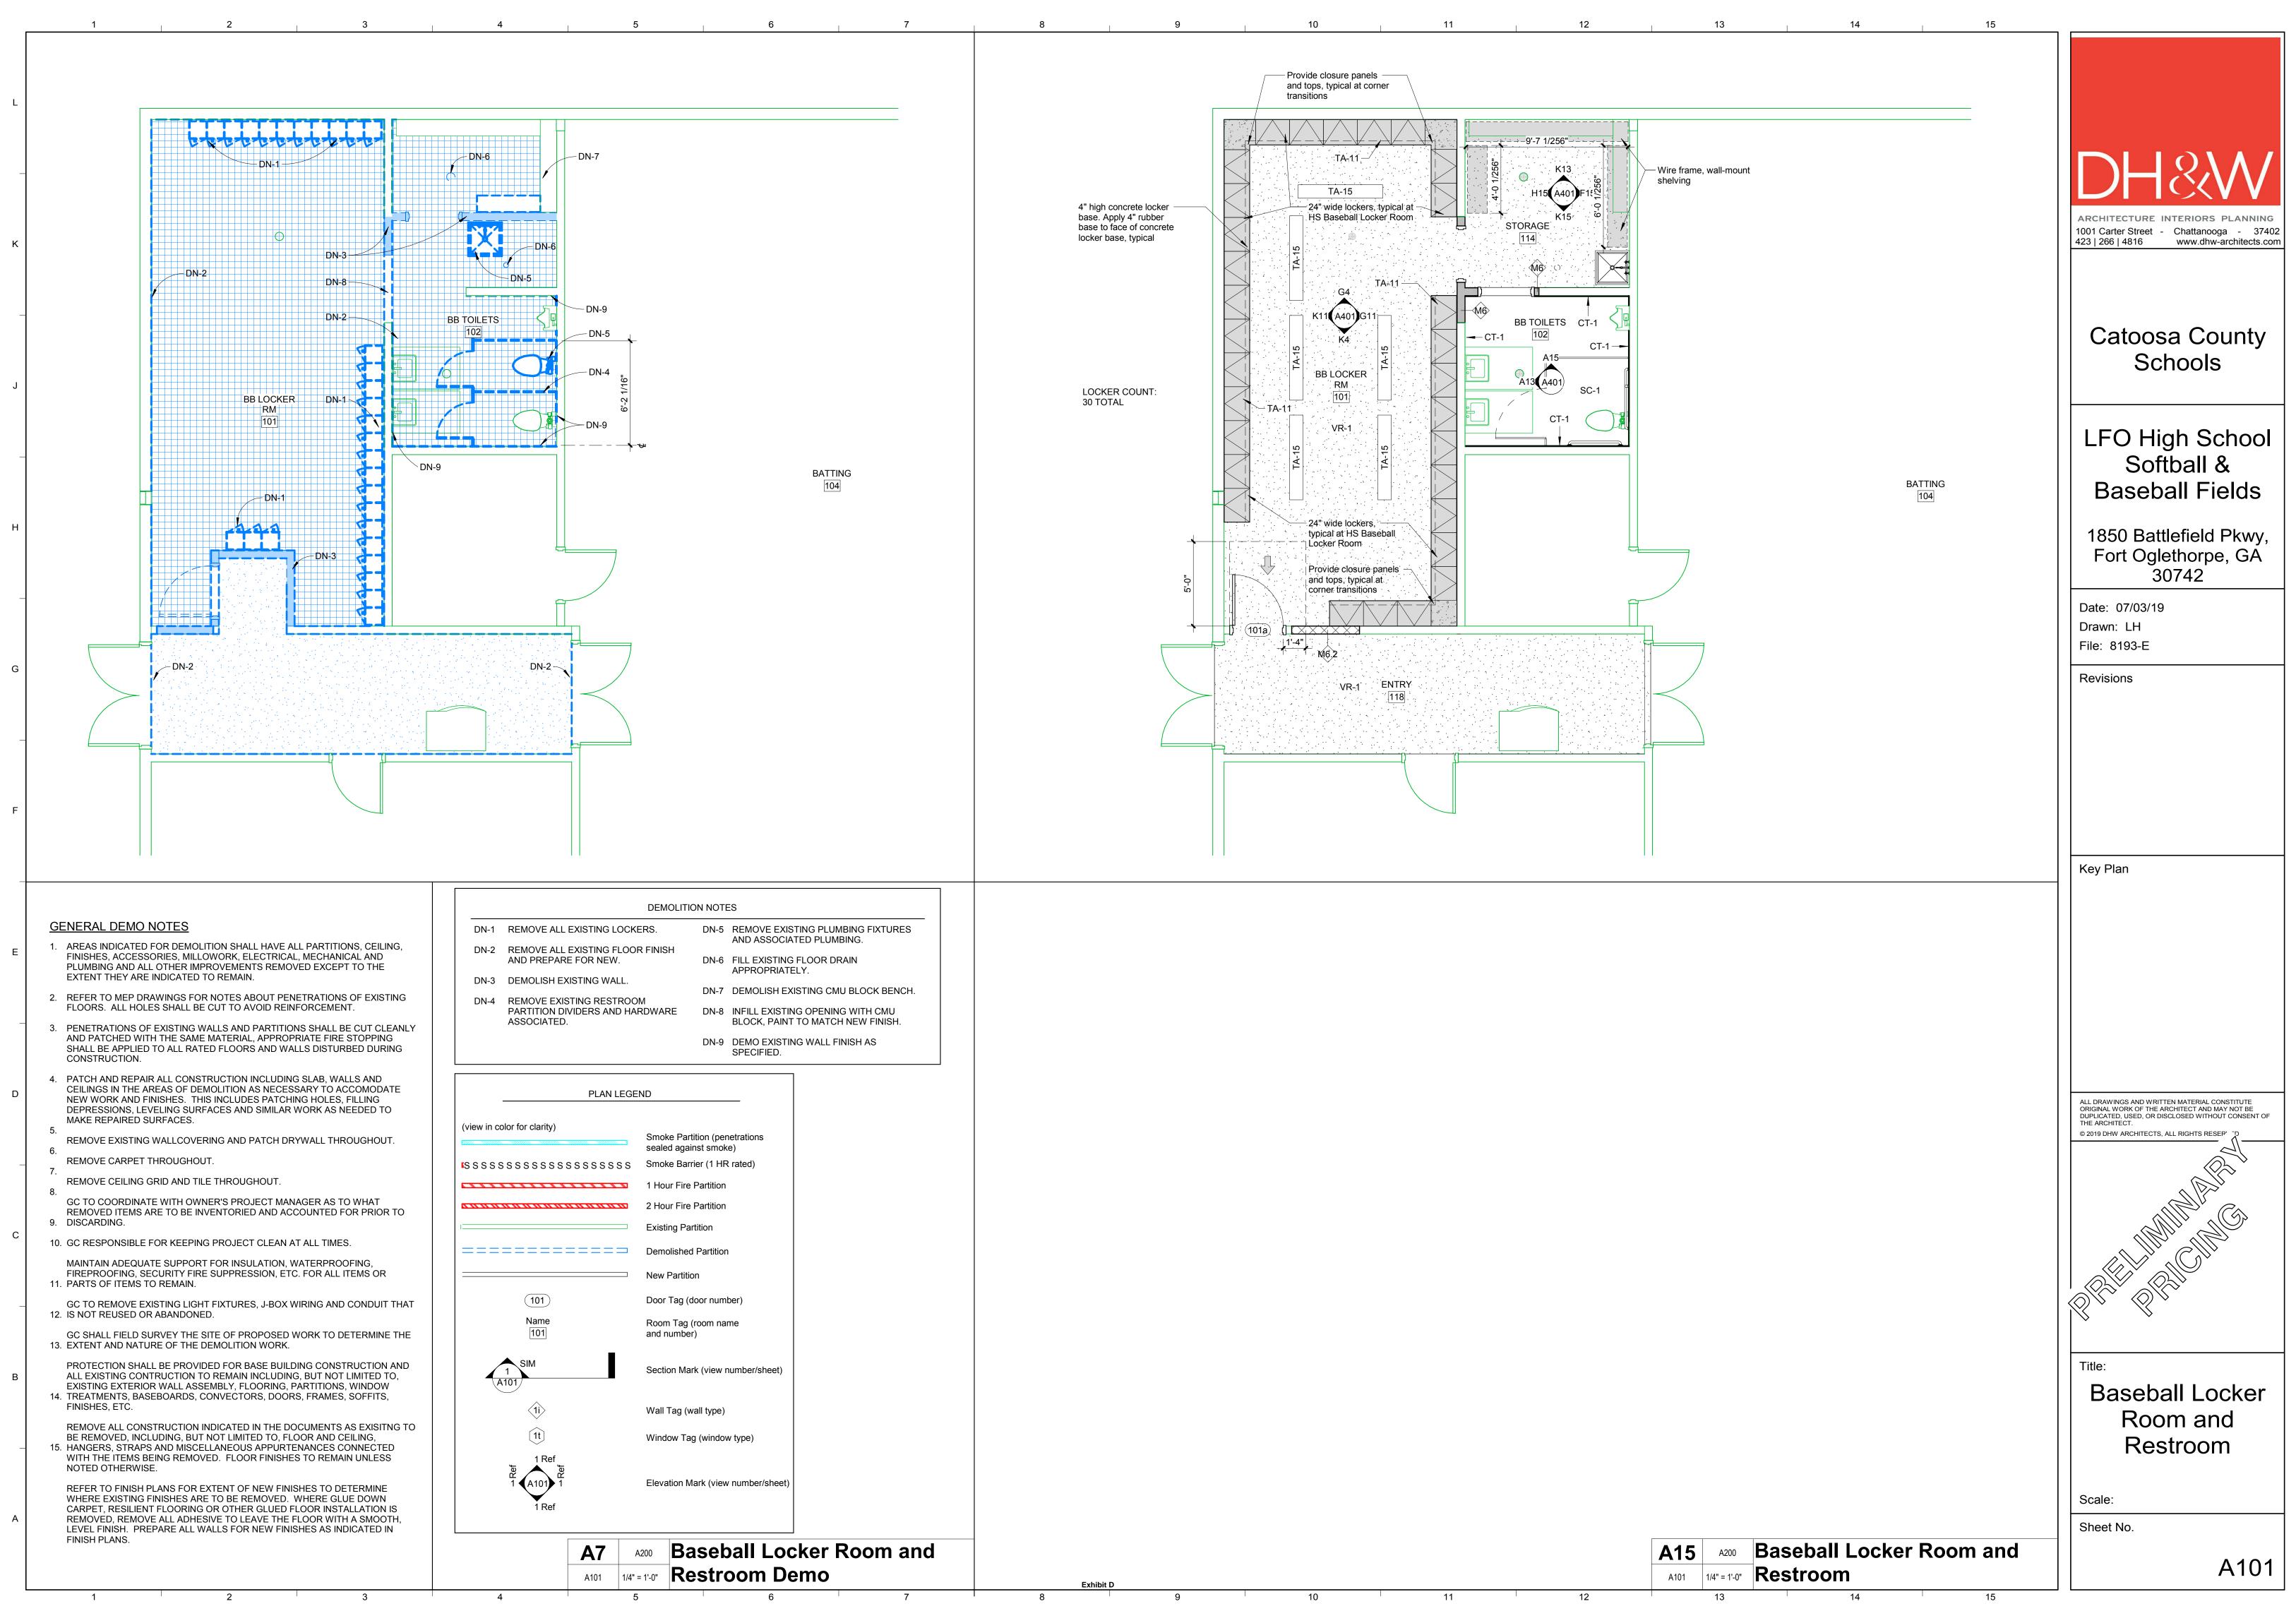

# LFO High School Softball & Base 1850 Battlefield Pkwy, Fort Oglethorpe, GA 307

1001 Carter Street Chattanooga, Tennessee 37402 423-266-4816 SHEET LIST General G000 Cover Sheet Architecture Overall Site Plan Site Plan - Baseball Plaza Site Plan - Softball Plaza aseball Locker Room and Restroom B Public Restroom Softball Locker Room and Restroom 3B Concessions and Press Box SB Concessions and Press Box BB & SB Locker Room and Restroom RCP Exterior Elevations Interior Elevations Finish Schedule and Legend Overall Site Demo Plan Civ C000 Civil sheets go here Structural Structural Sheets go here S000 Mechanical M000 Mechanical Sheets go here Plumbing P000 Plumbing Sheets go here Electrical E000 Electrical Sheets go here Fire Protection FP000 Fire Protection Sheets go here Landscape L000 Landscape Sheets go here GENERAL NOTES Contractor shall field verify all dimensions, elevations, and locations of existing this project, prior to fabrication or installation of new work. Notify architect of an from dimensions shown, noted, or required. Adjust dimensions of new construct architect to allow for actual field conditions. Where a detail is shown or note is described for one condition, it shall apply for conditions even though not specifically noted on the drawings. Penetrations through floor slabs and walls shall be carefully cut with saws or dri with same materials and thicknesses as existing. All penetrations of fire rated walls, floor/ceiling assemblies, and roof/ceiling ass electrical cables, cable trays, electrical conduit, mechanical piping, or plumbing protected by through penetration firestop systems as tested by recognized test accordance with (ASTM e 814) UL 1479 "fire tests of through-penetration firest test of each type penetration to be used shall be submitted for approval by the and building official prior to any installation. Copies of the approved submittal at the jobsite for inspection at all times. Refer to mechanical, electrical & plumbing drawings for locations of Equipment Provide wood blocking (2x6 nom. Unless noted otherwise) for all wall mounted ----equipment, coat rods, etc.) And as indicated for installation of equipment by oth fasteners, shall extend into CMU cells which shall be grouted solid with 3000 pa Provide continuous separation between dissimilar materials as required to prev corrosion. Coordinate shaft/riser sizes and locations with mechanical, plumbing and electric Provide & install fire and/or smoke dampers at all openings or ducts passing th fire and/or smoke partitions. Above ceiling or concealed spaces, provide label or stencil "Fire and Smoke Ba openings" for all fire rated walls per Code requirements.