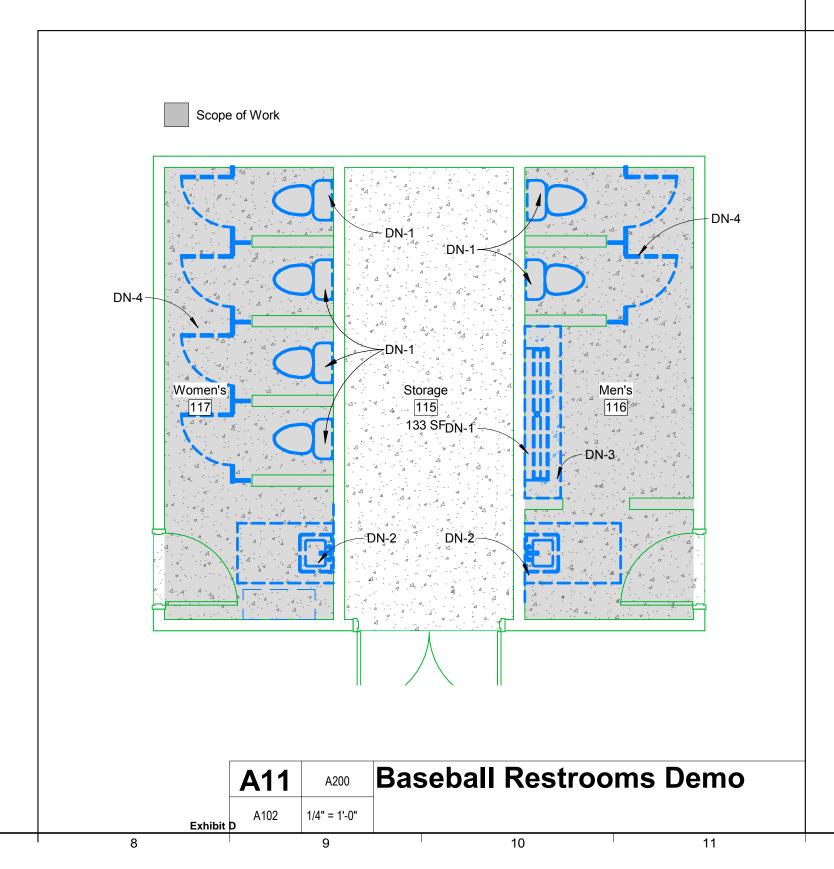

# LFO High School Softball & Base 1850 Battlefield Pkwy, Fort Oglethorpe, GA 307

1001 Carter Street Chattanooga, Tennessee 37402 423-266-4816 SHEET LIST General G000 Cover Sheet Architecture Overall Site Plan Site Plan - Baseball Plaza Site Plan - Softball Plaza aseball Locker Room and Restroom B Public Restroom Softball Locker Room and Restroom 3B Concessions and Press Box SB Concessions and Press Box BB & SB Locker Room and Restroom RCP Exterior Elevations Interior Elevations Finish Schedule and Legend Overall Site Demo Plan Civ C000 Civil sheets go here Structural Structural Sheets go here S000 Mechanical M000 Mechanical Sheets go here Plumbing P000 Plumbing Sheets go here Electrical E000 Electrical Sheets go here Fire Protection FP000 Fire Protection Sheets go here Landscape L000 Landscape Sheets go here GENERAL NOTES Contractor shall field verify all dimensions, elevations, and locations of existing this project, prior to fabrication or installation of new work. Notify architect of an from dimensions shown, noted, or required. Adjust dimensions of new construct architect to allow for actual field conditions. Where a detail is shown or note is described for one condition, it shall apply for conditions even though not specifically noted on the drawings. Penetrations through floor slabs and walls shall be carefully cut with saws or dri with same materials and thicknesses as existing. All penetrations of fire rated walls, floor/ceiling assemblies, and roof/ceiling ass electrical cables, cable trays, electrical conduit, mechanical piping, or plumbing protected by through penetration firestop systems as tested by recognized test accordance with (ASTM e 814) UL 1479 "fire tests of through-penetration firest test of each type penetration to be used shall be submitted for approval by the and building official prior to any installation. Copies of the approved submittal at the jobsite for inspection at all times. Refer to mechanical, electrical & plumbing drawings for locations of Equipment Provide wood blocking (2x6 nom. Unless noted otherwise) for all wall mounted ----equipment, coat rods, etc.) And as indicated for installation of equipment by oth fasteners, shall extend into CMU cells which shall be grouted solid with 3000 pa Provide continuous separation between dissimilar materials as required to prev corrosion. Coordinate shaft/riser sizes and locations with mechanical, plumbing and electric Provide & install fire and/or smoke dampers at all openings or ducts passing th fire and/or smoke partitions. Above ceiling or concealed spaces, provide label or stencil "Fire and Smoke Ba openings" for all fire rated walls per Code requirements.