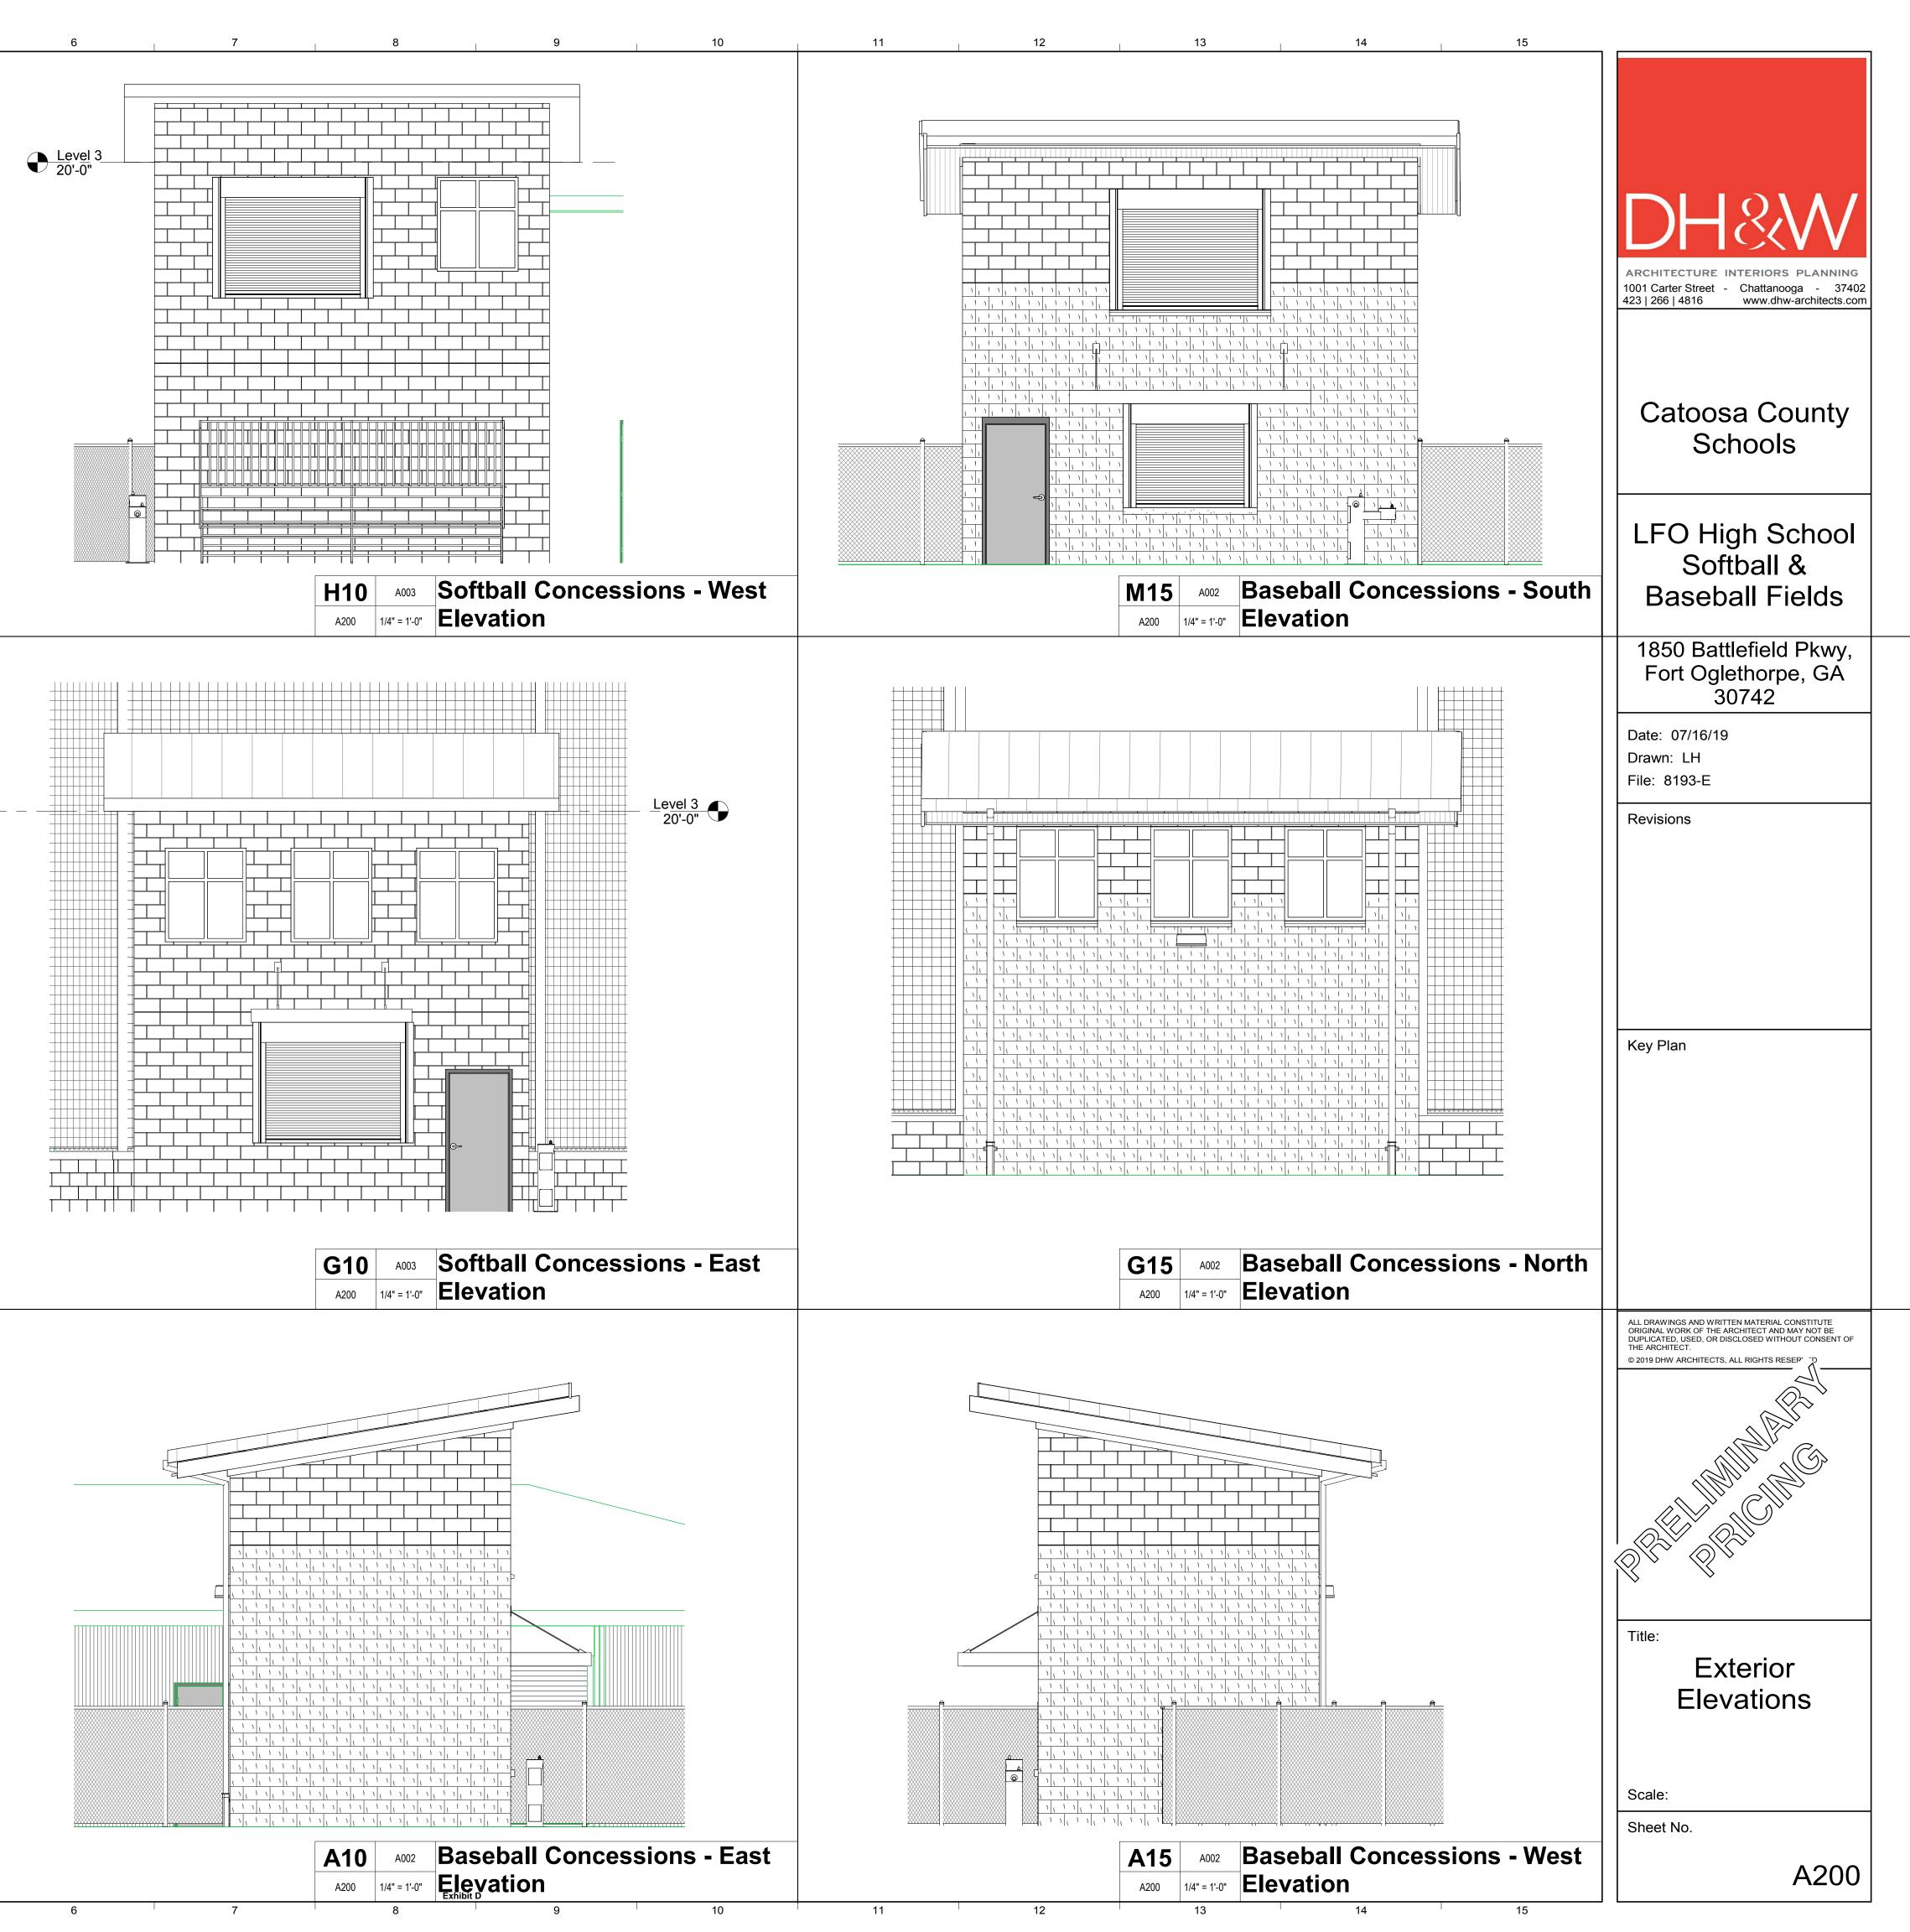

#### **ATTACHMENTS**

- EXHIBIT A Statement of Assurance
- EXHIBIT B Federal Work Authorization Program
- EXHIBIT C General Conditions Cost Summary Worksheet
- EXHIBIT D BB/SB Conceptual Plans

#### PROJECT DESCRIPTION

The project consists of several pieces:

- 1. Upgrades to the Baseball and Softball stands, pressbox, concessions, hitting facility and restrooms
- 2. Project may also include:
  - a. Football Team Field House
  - b. Football Concessions/Restrooms
  - c. Upgrades/relocation of Tennis Courts