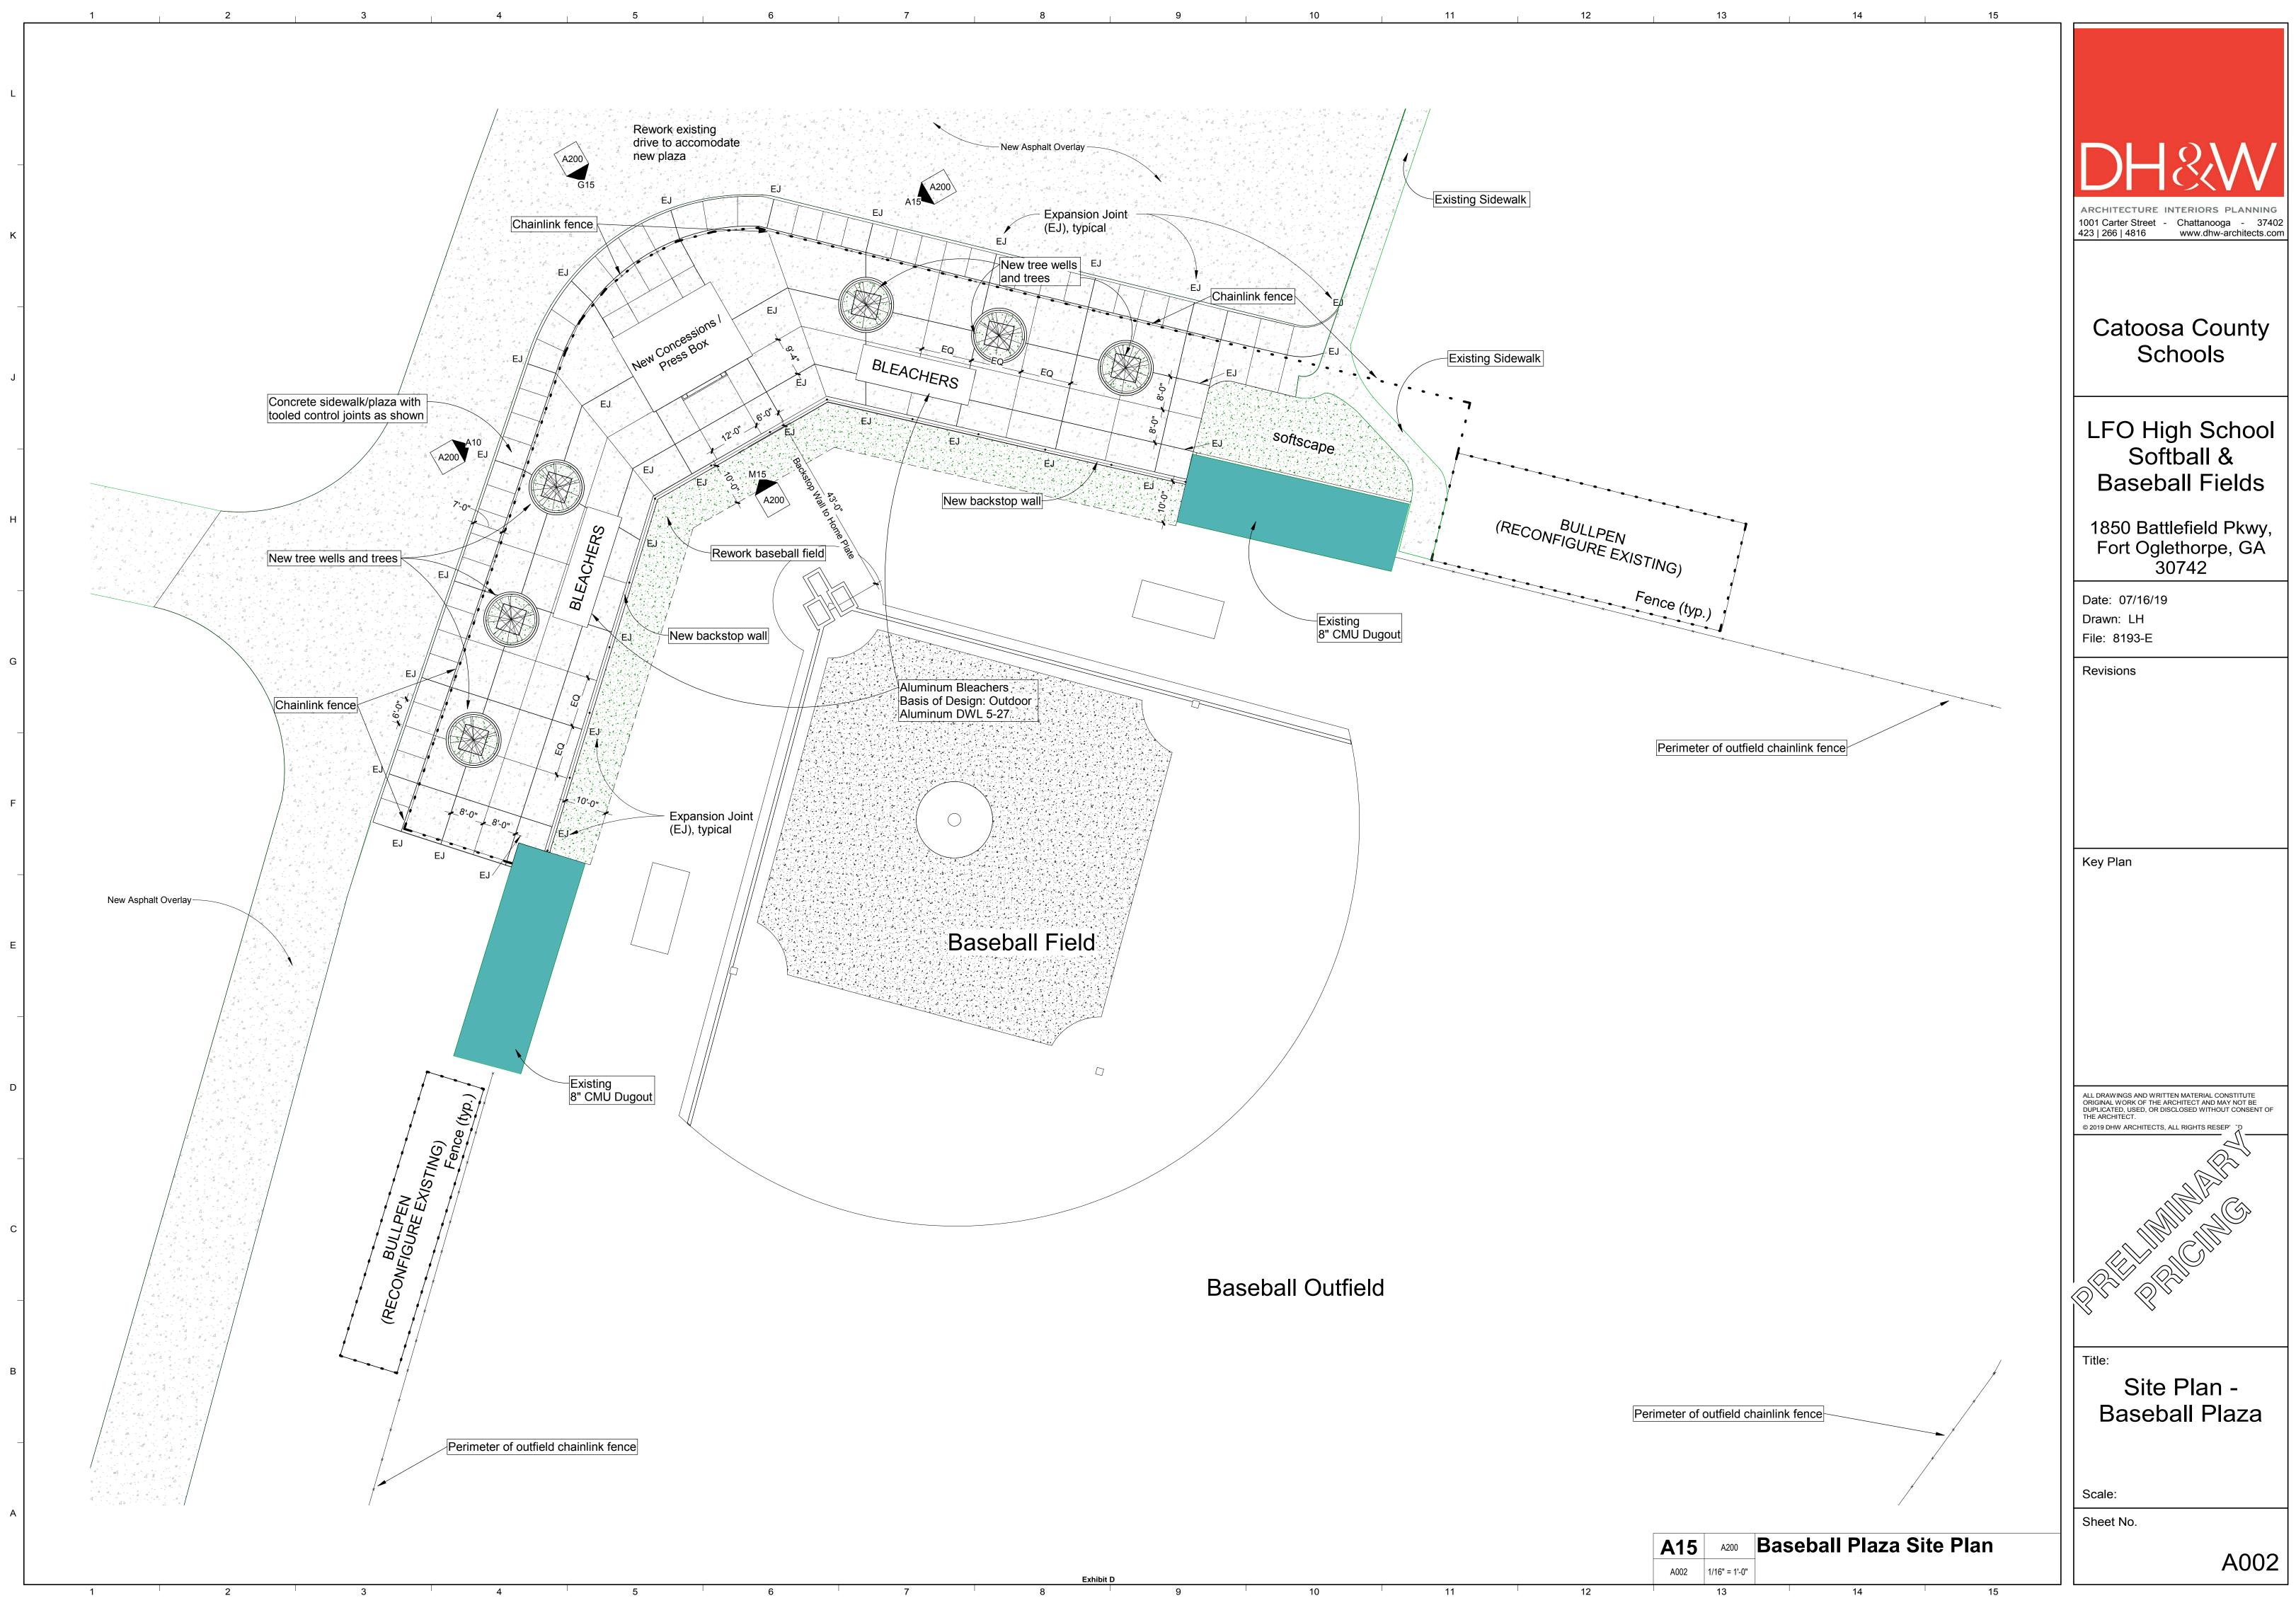

#### **ATTACHMENTS**

- EXHIBIT A Statement of Assurance
- EXHIBIT B Federal Work Authorization Program
- EXHIBIT C General Conditions Cost Summary Worksheet
- EXHIBIT D BB/SB Conceptual Plans

#### PROJECT DESCRIPTION

The project consists of several pieces:

- 1. Upgrades to the Baseball and Softball stands, pressbox, concessions, hitting facility and restrooms
- 2. Project may also include:
  - a. Football Team Field House
  - b. Football Concessions/Restrooms
  - c. Upgrades/relocation of Tennis Courts