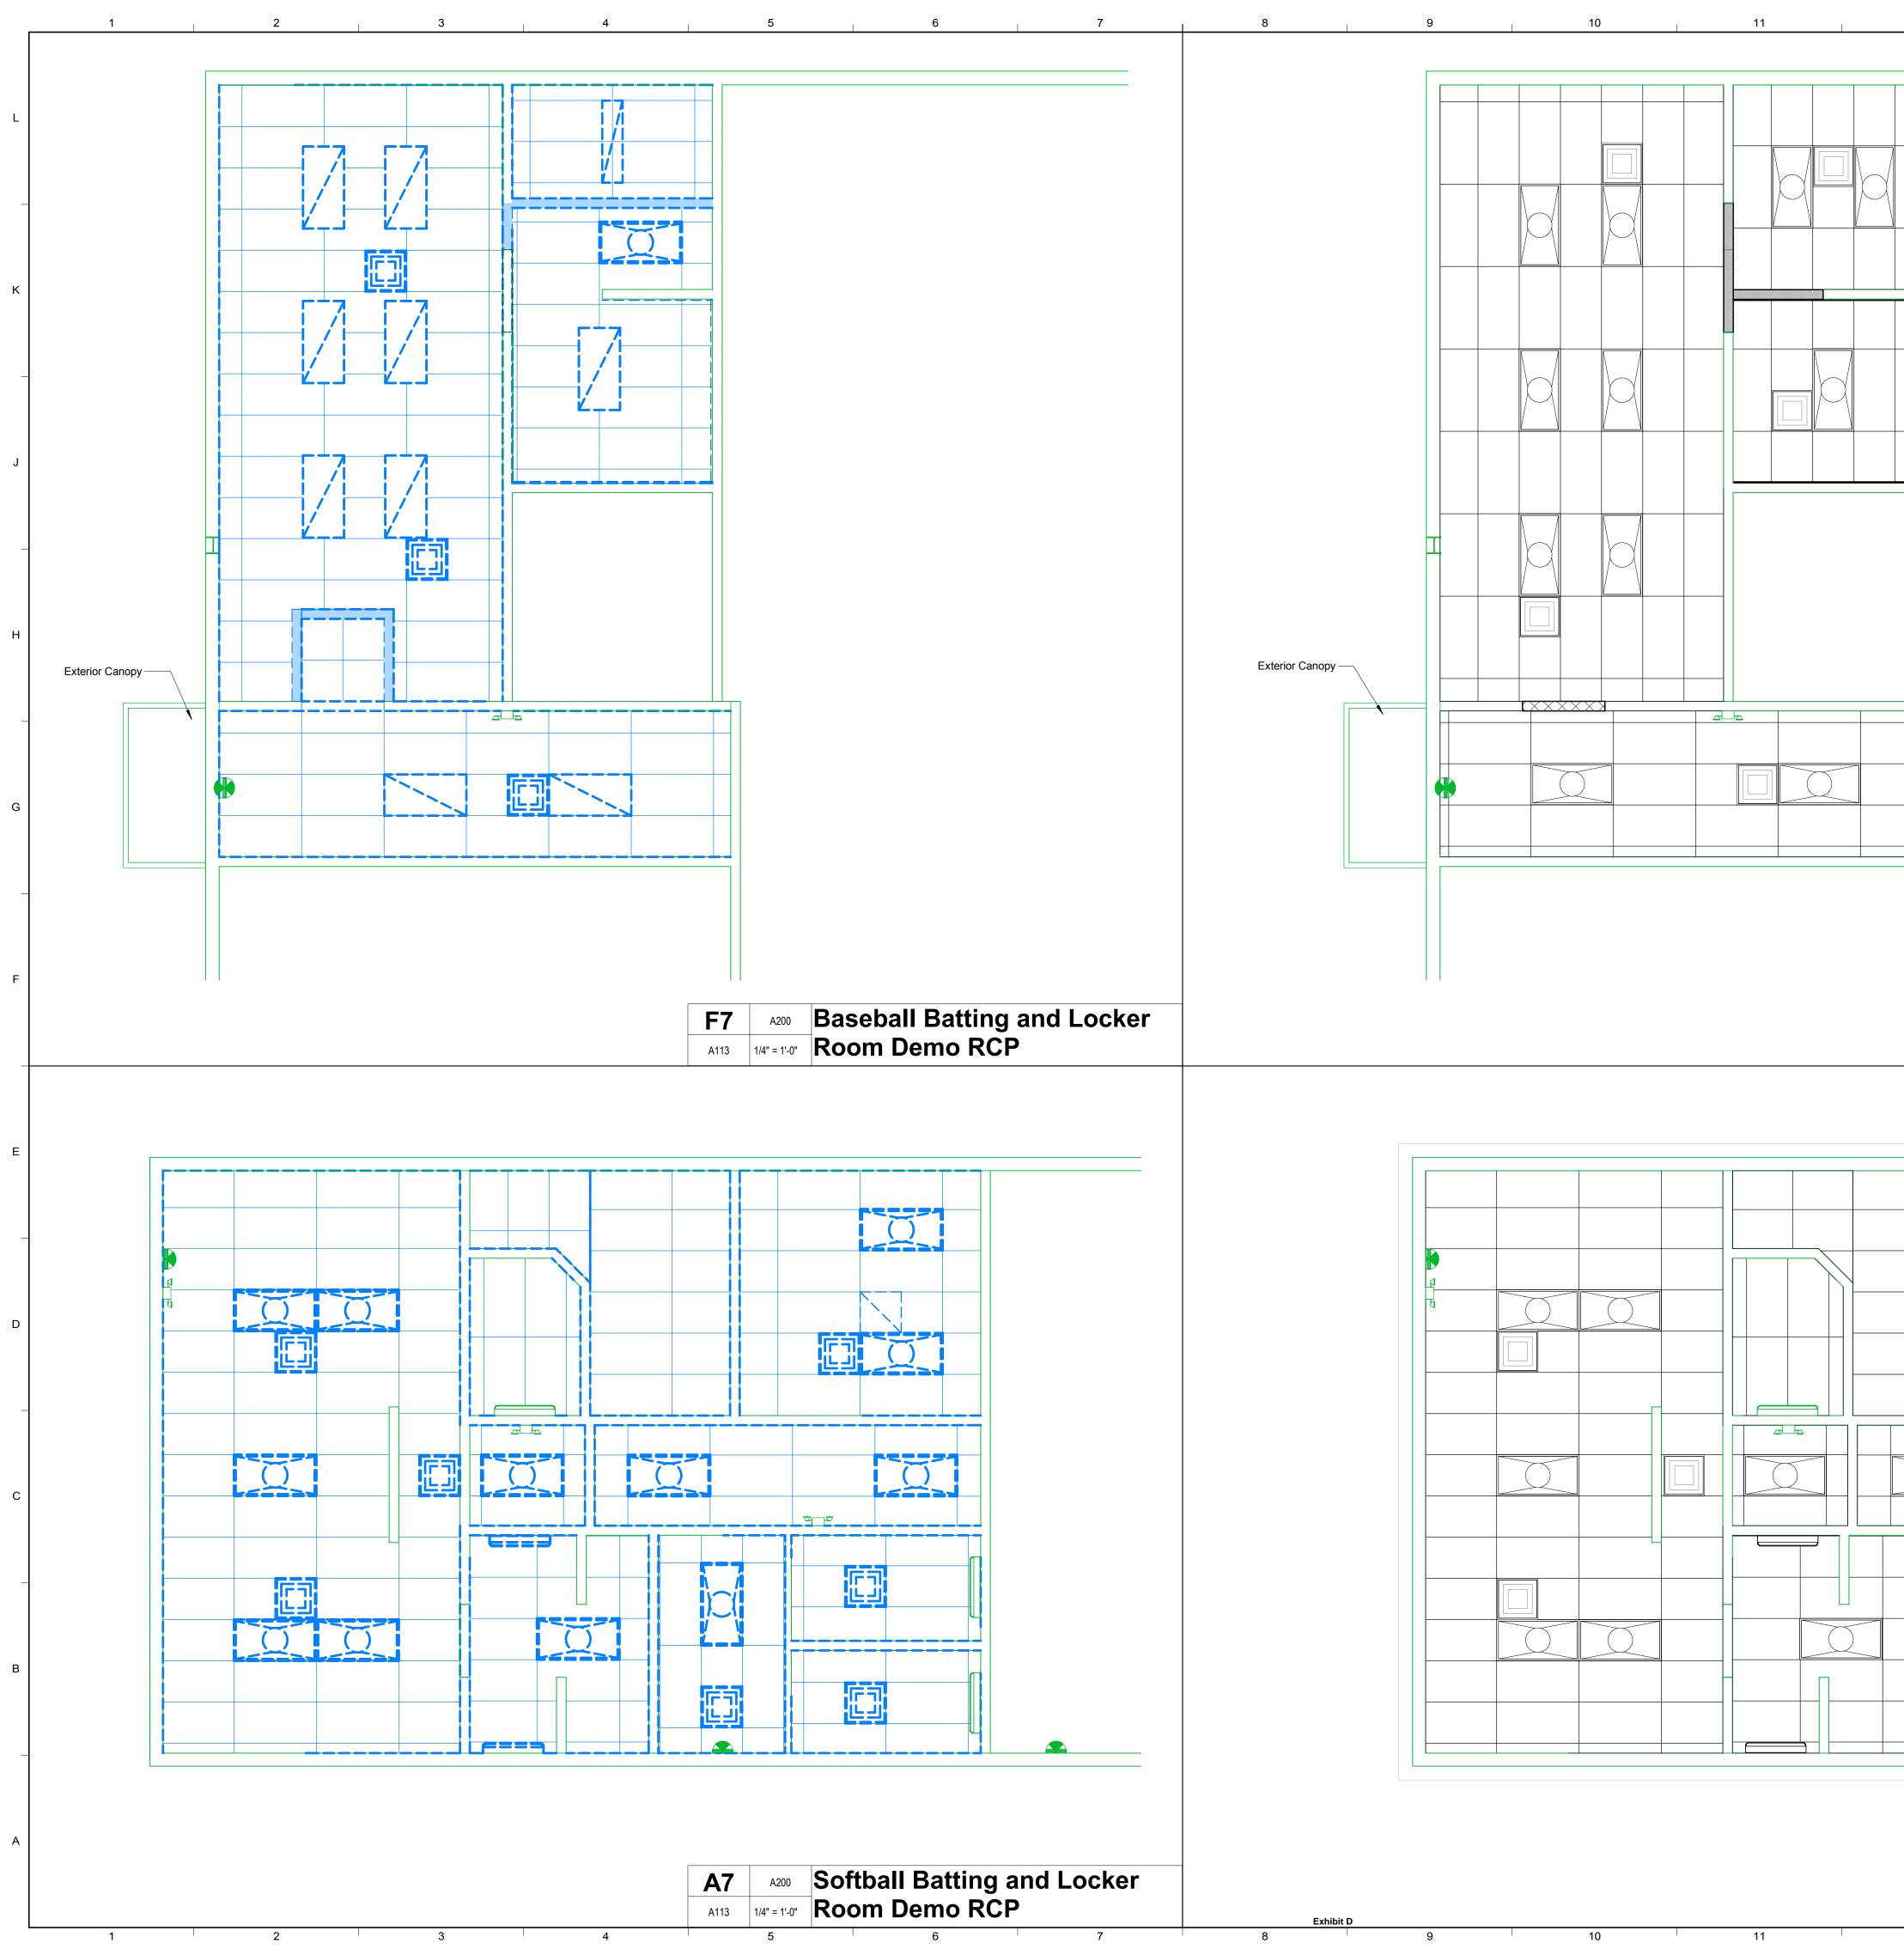

#### **ATTACHMENTS**

- EXHIBIT A Statement of Assurance
- EXHIBIT B Federal Work Authorization Program
- EXHIBIT C General Conditions Cost Summary Worksheet
- EXHIBIT D BB/SB Conceptual Plans

#### PROJECT DESCRIPTION

The project consists of several pieces:

- 1. Upgrades to the Baseball and Softball stands, pressbox, concessions, hitting facility and restrooms
- 2. Project may also include:
  - a. Football Team Field House
  - b. Football Concessions/Restrooms
  - c. Upgrades/relocation of Tennis Courts