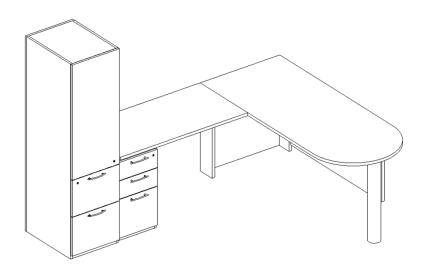

Teacher Desk Manufacturer: National Series: Epic Item Number: CG02

Quantity : 1 Locations : 417 (L)

30 x 72 D Worksurface with modesty panel– 25N3072DULFL Metal Post Leg – NACO428SFRNB Return with Storage Ped – 25N2448RLEFL1 Satin Nickel racetrack grommet (locate at return side of 30" x 72" worksurface) – G11SNL Storage Tower – 25N1867VHF2L

\*provide all manufacturer recommended supports, stiffeners and hardware \*adjust product numbers for left / right hand offices as needed

Finish(es) : Laminate: Natural Maple Hardware/Legs: Platinum Metallic Edge: Softened PVC (V) Pulls: Lever