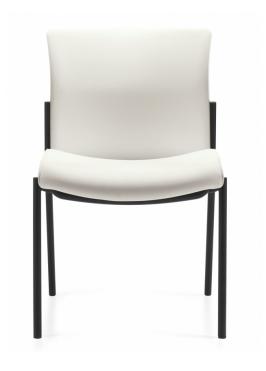

Dressing Room Chair Manufacturer: Sit On It Series: Lumin

Four Leg Side Chair 1011 FT1 Armless A0, poly shell PS Silver Frame FC2 Floor Saver Glides GL3 Item Number: S08

Quantity : 20 Locations : 445 (x10), 448 (x10)

Finish(es) : Plastic: Sterling SC18 By Sit on It Hardware/Legs: Silver FC2

Lighting Room Stool Manufacturer: KI Series: 600 Series

Adjustable Height Stool Wood seat 19" – 27" seat height Item Number: S9