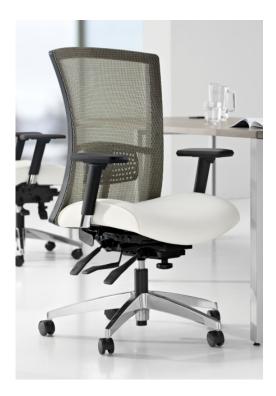

Quantity : 24 Locations : 402

Finish(es) : Seat: Wood (Monticello Maple on Maple) Base: Black

Task Chair Manufacturer: Global Series: Vion Item Number: S04

Quantity : 1 Locations : 1 per room: 417\*

Mesh back, synchro tilt task chair – 6322-3 Height and Width Adj Arms – AS Sliding seat depth adj – MD Lumbar Pad – LS

Standard dual wheel carpet casters (unless noted otherwise) \*indicates hard surface casters required for chairs in that room (C9R)

Finish(es) :

Back Frame: Night BLK Plastic by Global Frame/Legs: Night BLK Plastic by Global Back Mesh: Vion Mesh in Black Cherry by Global Seat Upholstery: Nomad in NO-306 Gray by Morbern (associated with global)

Guest Chair Manufacturer: Global Series: Vion Item Number: S05

Quantity : 2 Locations : 2 per room: 417\*

Armless, upholstered back guest chair - 6334

Standard Glides (unless noted otherwise) \*indicates hard surface glides required for chairs in that room (NM)

> Finish(es) : Back Frame: Black BLK Frame/Legs: Chrome CHM Back Upholstery: Awe in Cherise by Pallas Seat Upholstery: Nomad in NO-306 Gray by Morbern (associated with global)

Lobby Bench Manufacturer: National Series: Fringe