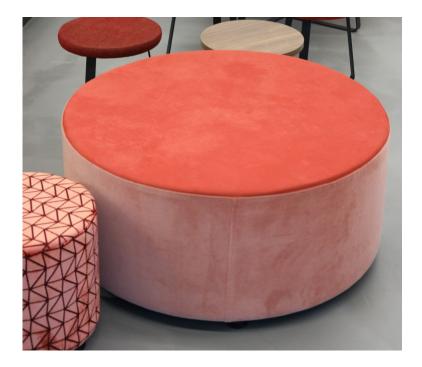

70" Upholstered Bench N93B3S71

Item Number: S06

Quantity : 4 Locations : Lobby, Lobby Balcony

Finish(es) : Seat Upholstery: Holy Cow in Thunderstorm by Pallas Hardware/Legs: WilsonArt Fusion Maple

Lobby Ottoman Manufacturer: National Series: Whimsy

36" Round Static Ottoman N66RD36G

Item Number: S07

Quantity : 8 Locations : Lobby, Lobby Balcony

Finish(es) : Ottoman Top: Haven in Flame by Pallas Ottoman Sides: Hive in Sequoia by Architex Hardware/Legs: Fusion maple by Wilsonart