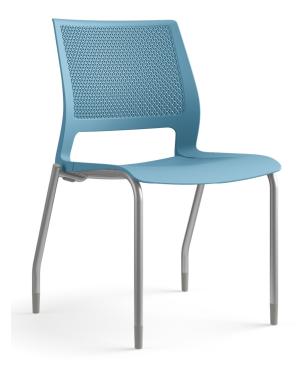

Instructor Chair Manufacturer: Sit On It Series: Lumin

Task Chair – 1012 FT3 Upholstered Seat – US Frame finish – Black FC1

Armless – A0 Black Base – B17 Hard Floor Casters – C14 Item Number: S01

Quantity : 2 Locations : 401, 402

Finish(es) : Plastic: Sterling by Sit on It Base: Black B17 by Sit on It Upholstery: Infinity in Macintosh by Momentum

Classroom Chair Manufacturer: Sit On It Series: Lumin

Four Leg Side Chair 1011 FT1 Armless A0, poly shell PS Silver Frame FC2 Floor Saver Glides GL3 Item Number: S02