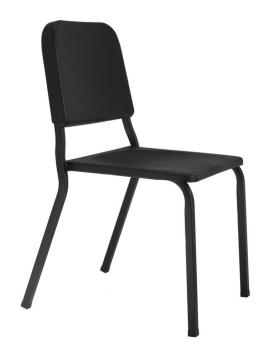

Quantity : 4 Locations : 467

Finish(es) : Plastic: Sterling SC18 By Sit on It Base: Black SC1 by Sit on It Upholstery: Clover Cloth in Jet by Momentum

Band Room Chair Manufacturer: Wenger Series: Student Musician Chair

Student Chair Height: 17.5 seat height Item Number: S11

Quantity : 75 Locations : 412

Finish(es) : Chair: Black Hardware/Legs: Black

Student Desk Manufacturer: Global Series: Zook

36" x 20" rectangle desk – ZKR3024L High pressure laminate 1.5" round legs 2.5" radius edges Leveling glides Item Number: T01