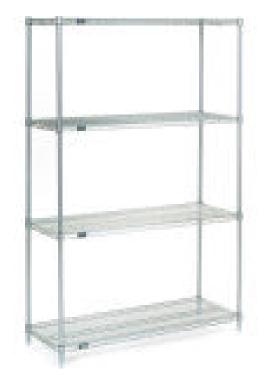

#### Miscellaneous

| MO1 | National, Waveworks, Lateral File  |
|-----|------------------------------------|
| MO2 | Nexel, Kiln Shelf                  |
| MO3 | National, Waveworks, Vertical File |

Catoosa County Schools Lakeview – Fort Oglethorpe High School Miscellaneous Furniture Specification List