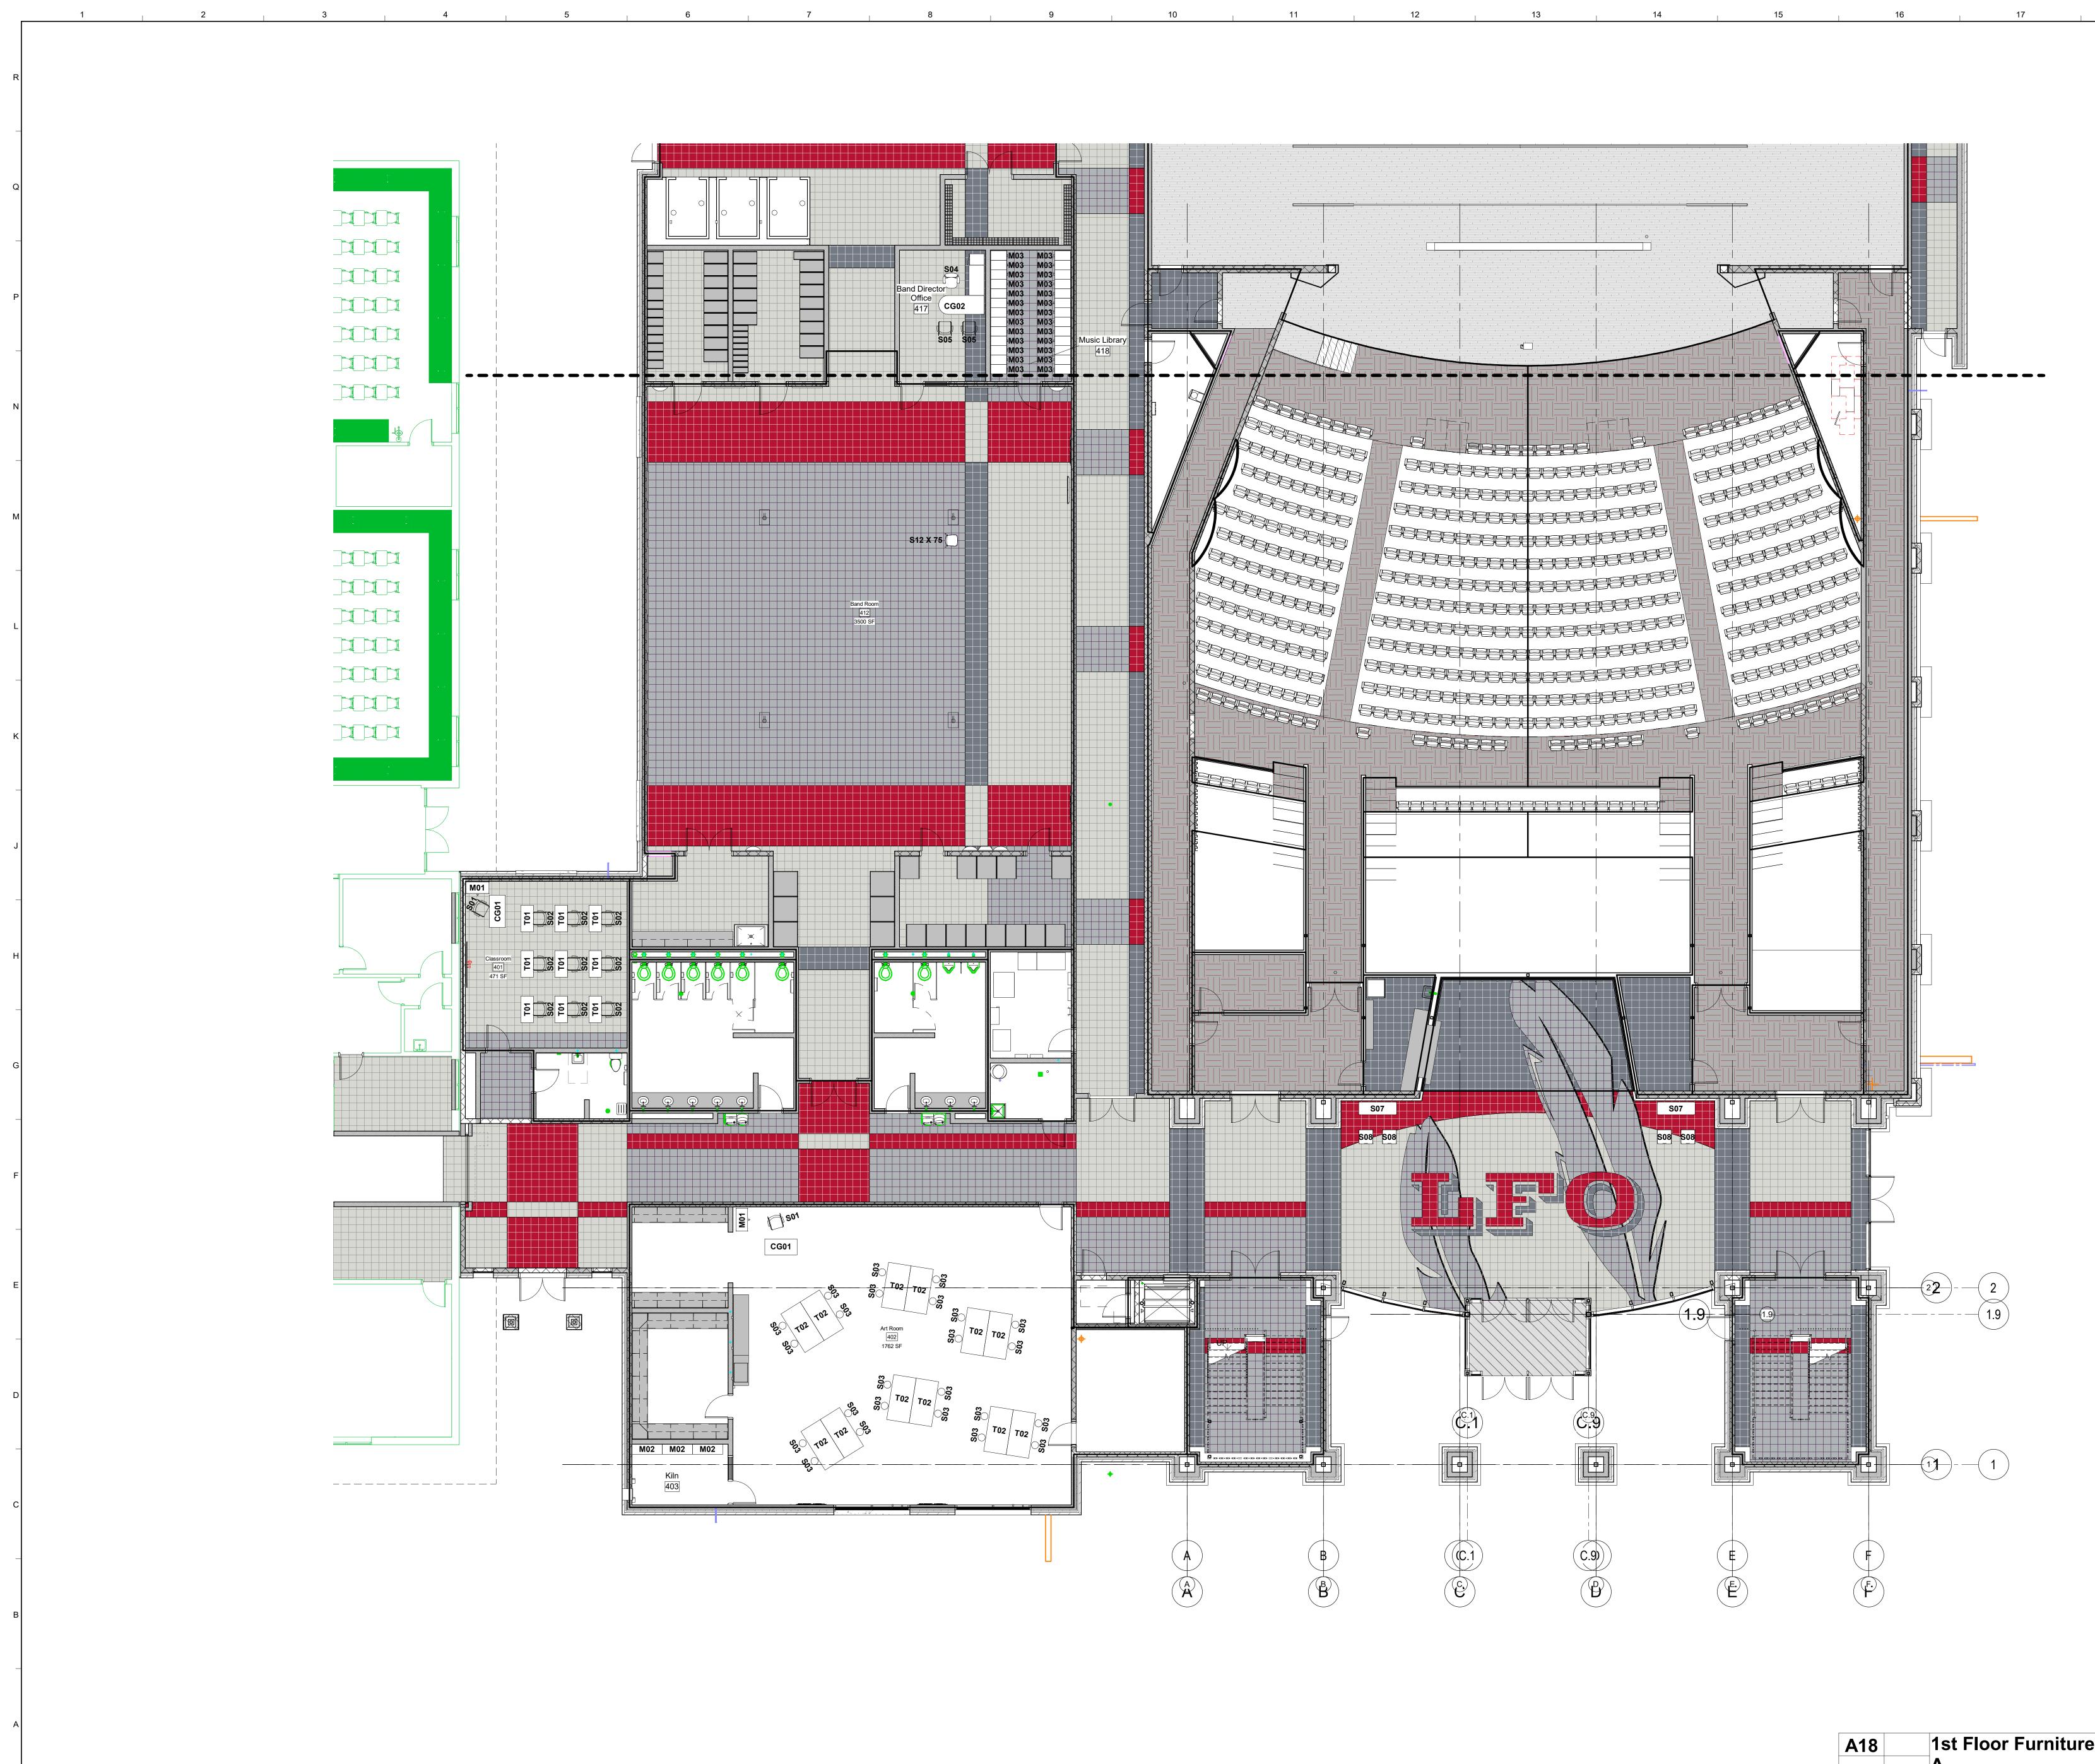

#### Drawings Issued as part of Miscellaneous Furniture Bid Package.

| Full Size  |                                             | <b>Revision Date</b> |
|------------|---------------------------------------------|----------------------|
| ID 101-A – | 1 <sup>st</sup> Floor Furniture Plan Area A |                      |
| ID 101-B – | 1 <sup>st</sup> Floor Furniture Plan Area B |                      |
| ID 102-A – | 2 <sup>nd</sup> Floor Furniture Plan Area A |                      |

| <b>Full Size</b>                 | <b>Description</b>                                                                                                                        | <b>Issued Date</b>                                             |
|----------------------------------|-------------------------------------------------------------------------------------------------------------------------------------------|----------------------------------------------------------------|
| ID 101-A<br>ID 101-B<br>ID 102-A | 1 <sup>st</sup> Floor Furniture Plan Area A<br>1 <sup>st</sup> Floor Furniture Plan Area B<br>2 <sup>nd</sup> Floor Furniture Plan Area A | September 15, 2023<br>September 15, 2023<br>September 15, 2023 |
| Specificatio                     | ne Ieeuod                                                                                                                                 | Dogos                                                          |

Catoosa County Schools Lakeview – Fort Oglethorpe High School Miscellaneous Furniture Specification List

' 11

| A18      |              | 1st | Floor | Furnitur | re Plan | <u> </u> |
|----------|--------------|-----|-------|----------|---------|----------|
| ID 101-A | 1/8" = 1'-0" | Α   |       |          |         |          |
|          | 16           |     |       | 17       | 18      | 8        |