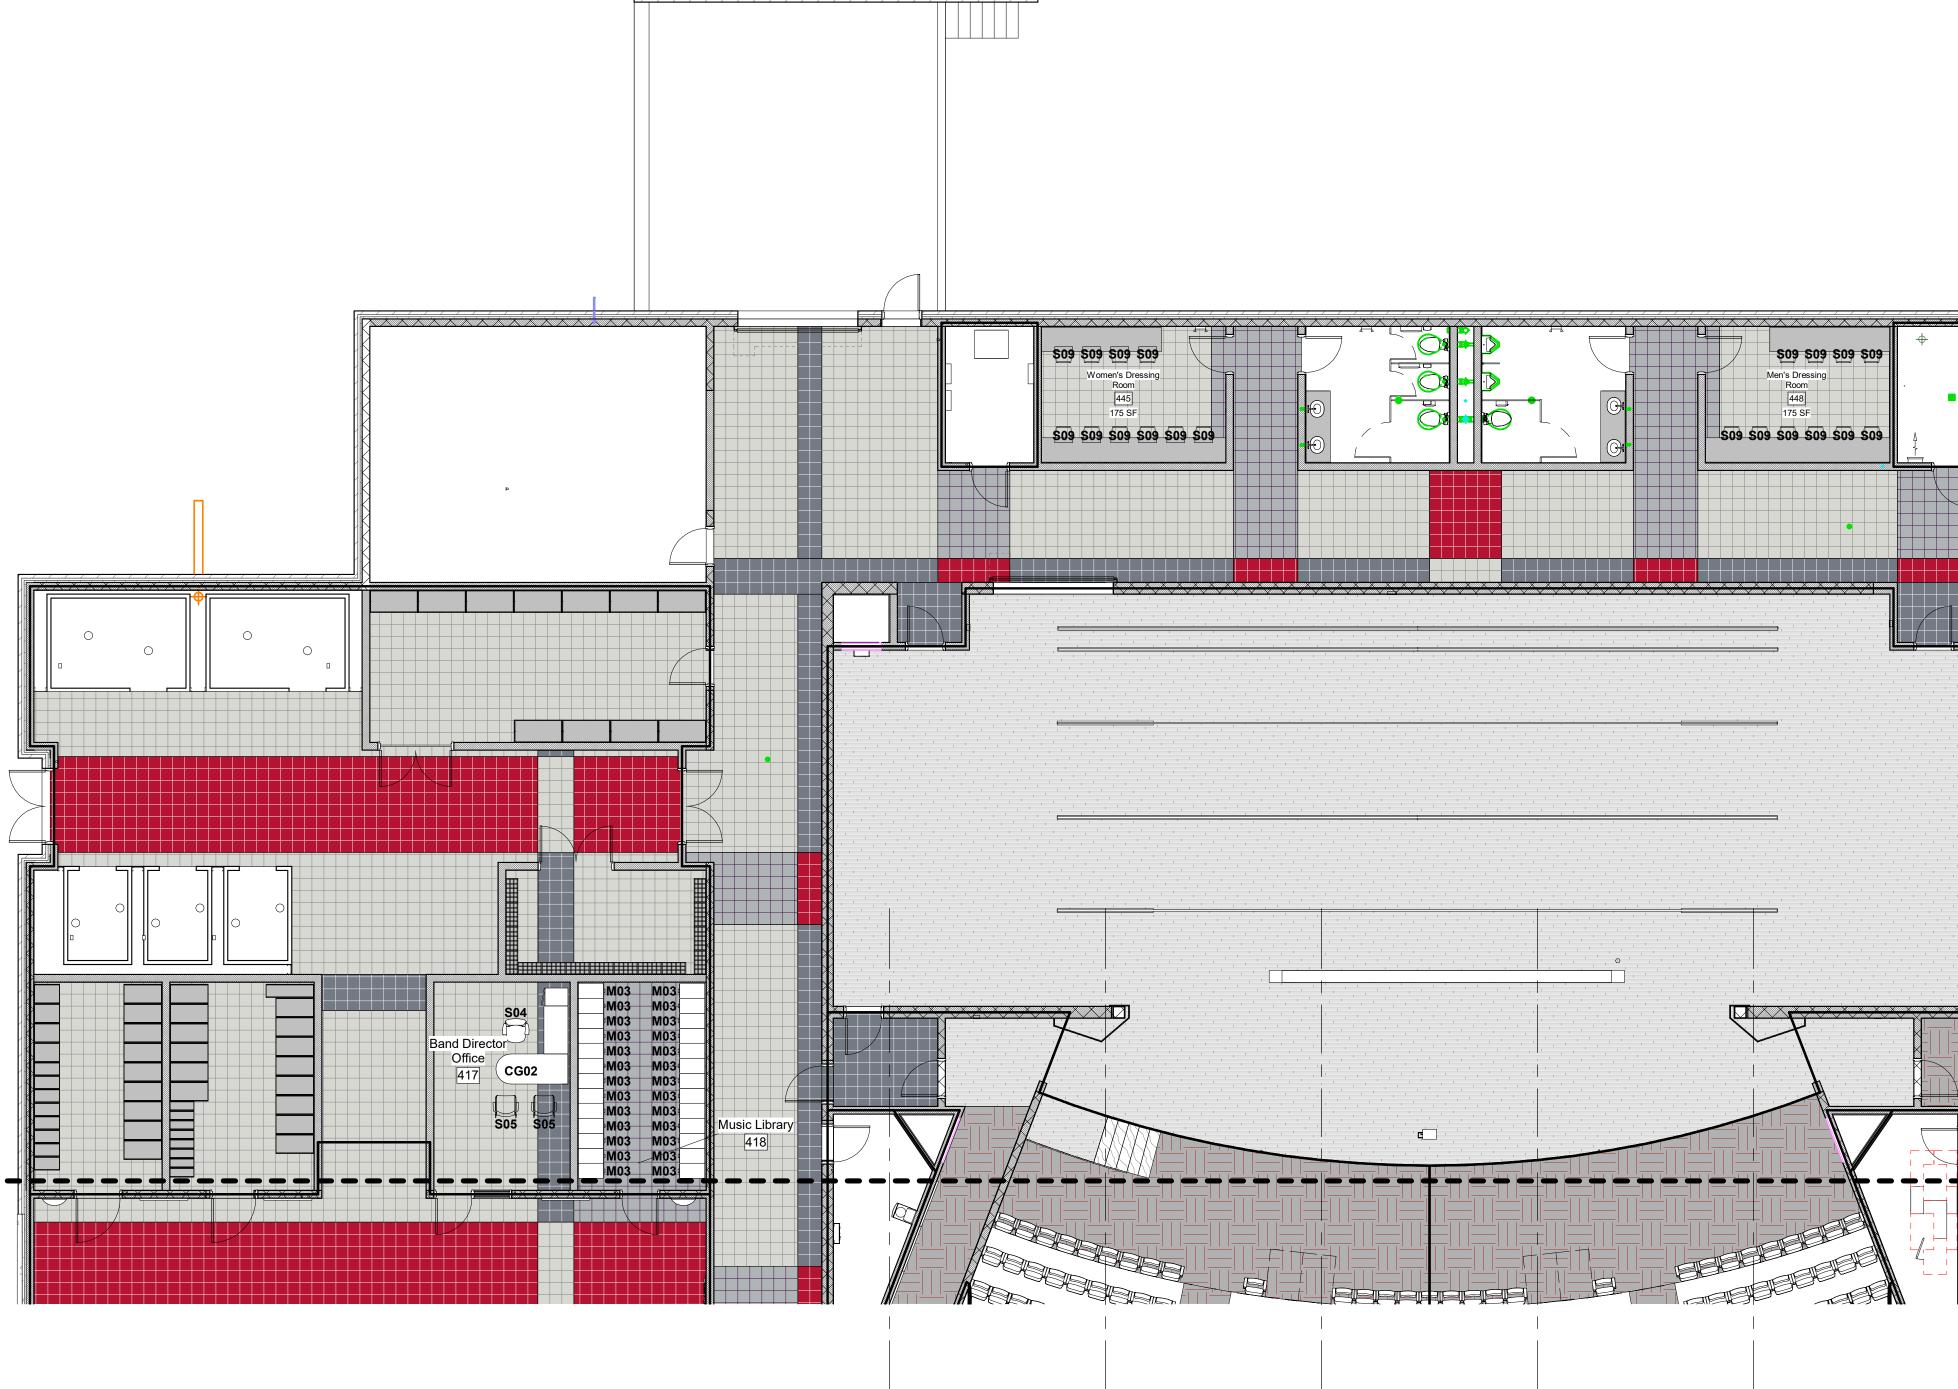

#### Drawings Issued as part of Miscellaneous Furniture Bid Package.

| Full Size  |                                             | <b>Revision Date</b> |
|------------|---------------------------------------------|----------------------|
| ID 101-A – | 1 <sup>st</sup> Floor Furniture Plan Area A |                      |
| ID 101-B – | 1 <sup>st</sup> Floor Furniture Plan Area B |                      |
| ID 102-A – | 2 <sup>nd</sup> Floor Furniture Plan Area A |                      |

| <b>Full Size</b>                 | <b>Description</b>                                                                                                                        | <b>Issued Date</b>                                             |
|----------------------------------|-------------------------------------------------------------------------------------------------------------------------------------------|----------------------------------------------------------------|
| ID 101-A<br>ID 101-B<br>ID 102-A | 1 <sup>st</sup> Floor Furniture Plan Area A<br>1 <sup>st</sup> Floor Furniture Plan Area B<br>2 <sup>nd</sup> Floor Furniture Plan Area A | September 15, 2023<br>September 15, 2023<br>September 15, 2023 |
| Specificatio                     | ne Ieeuod                                                                                                                                 | Dogos                                                          |

## A18 1s<sup>a</sup> ID 101-B 1/8" = 1'-0" B **1st Floor Furniture Plan - Area**

\_\_\_\_\_

|   | 1     | 1 | 2 | 1 | 3 | 1 | 4 | 1 | 5 |
|---|-------|---|---|---|---|---|---|---|---|
| R |       |   |   |   |   |   |   |   |   |
|   |       |   |   |   |   |   |   |   |   |
| _ |       |   |   |   |   |   |   |   |   |
| Q |       |   |   |   |   |   |   |   |   |
|   |       |   |   |   |   |   |   |   |   |
| Ρ |       |   |   |   |   |   |   |   |   |
|   |       |   |   |   |   |   |   |   |   |
| Ν |       |   |   |   |   |   |   |   |   |
|   |       |   |   |   |   |   |   |   |   |
| М |       |   |   |   |   |   |   |   |   |
|   |       |   |   |   |   |   |   |   |   |
|   |       |   |   |   |   |   |   |   |   |
| L |       |   |   |   |   |   |   |   |   |
|   |       |   |   |   |   |   |   |   |   |
| к |       |   |   |   |   |   |   |   |   |
| _ |       |   |   |   |   |   |   |   |   |
| J |       |   |   |   |   |   |   |   |   |
| _ |       |   |   |   |   |   |   |   |   |
| н |       |   |   |   |   |   |   |   |   |
| _ |       |   |   |   |   |   |   |   |   |
| G |       |   |   |   |   |   |   |   |   |
|   |       |   |   |   |   |   |   |   |   |
|   |       |   |   |   |   |   |   |   |   |
| F |       |   |   |   |   |   |   |   |   |
|   |       |   |   |   |   |   |   |   |   |
| E |       |   |   |   |   |   |   |   |   |
| _ |       |   |   |   |   |   |   |   |   |
| D |       |   |   |   |   |   |   |   |   |
| _ |       |   |   |   |   |   |   |   |   |
| с |       |   |   |   |   |   |   |   |   |
| _ |       |   |   |   |   |   |   |   |   |
| В |       |   |   |   |   |   |   |   |   |
| 1 |       |   |   |   |   |   |   |   |   |
|   |       |   |   |   |   |   |   |   |   |
| A |       |   |   |   |   |   |   |   |   |
|   | <br>1 |   | 2 |   | 3 | 1 | 4 |   | 5 |