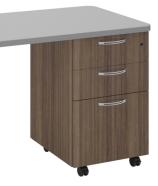

Instructor Table Manufacturer: National Series: Maneuver Item Number: CG01

Quantity : 2 Locations : 1 per room: 401, 402\*

30" x 60" BBF Desk – 29N3060DTRM1L Lectern – 29N2418LCL Modesty Panel – NAC3012MPA Silver lock on BBF drawers

\*product numbers shown for left configuration, confirm left/right hand configurations as shown on plan, indicated by \* on locations

Finish(es) : Laminate: Fusion maple by Wilson art (storage) Laminate 2: Willow Gray by Global (Top) Hardware/Legs: Platinum Metallic Edge: Softened PVC (V)