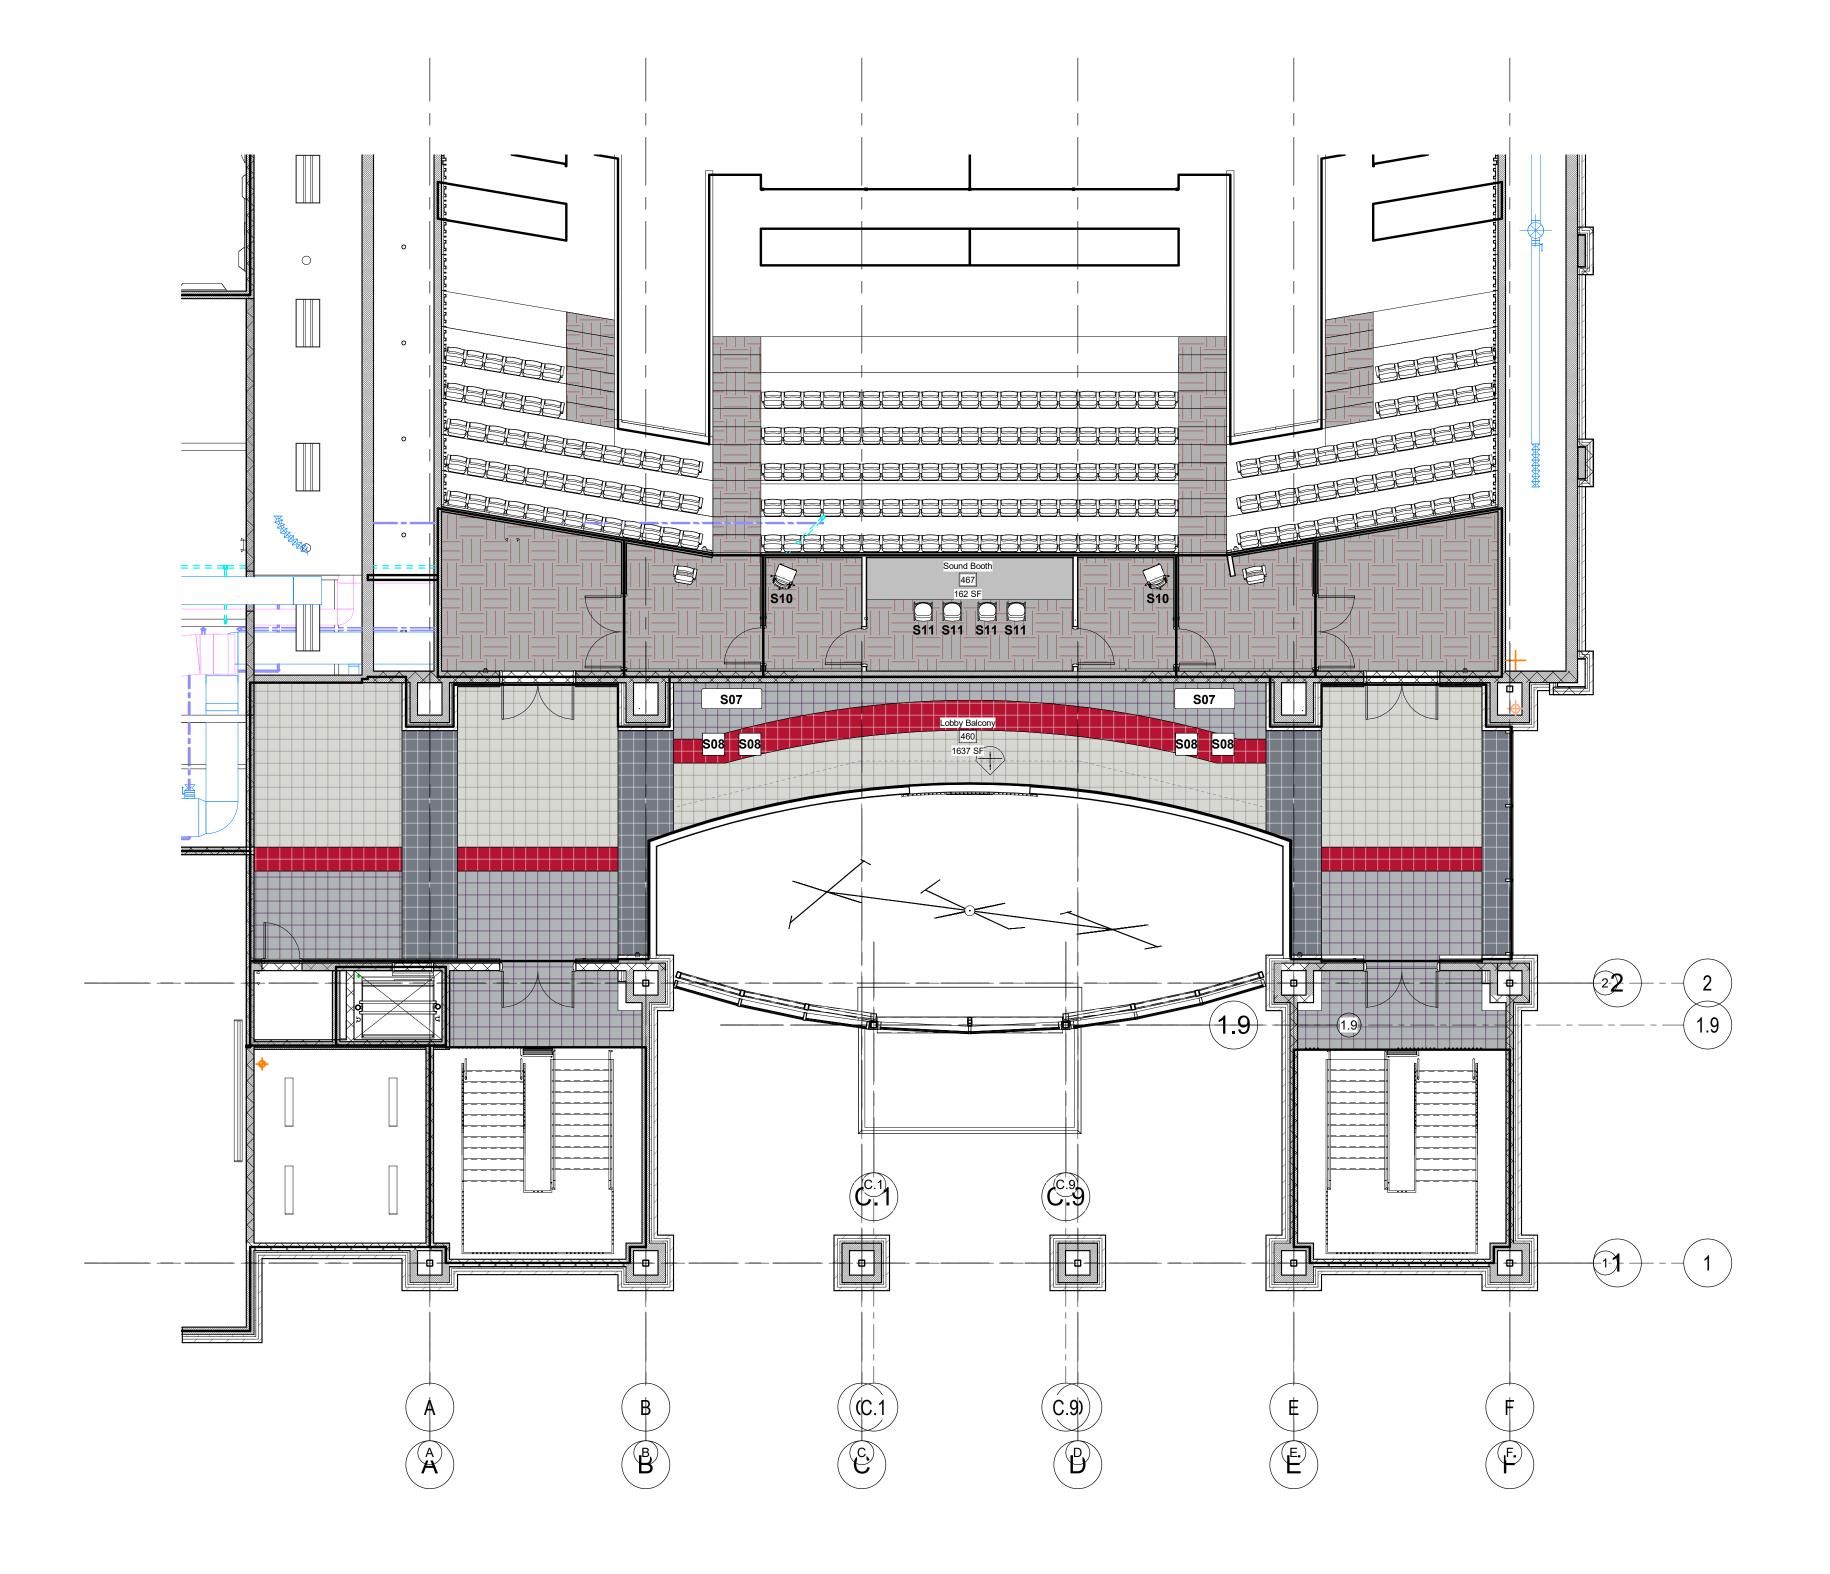

# A18 A101-B 2nd Floor Furniture Plan ID 102-A 1/8" = 1'-0" Area A

I

17 18

|                                                                           |                                                                                                                                                                                                              | O THEATER<br>OF CONTENTS                                                                                                                                                                                                              |                                                        |  |  |
|---------------------------------------------------------------------------|--------------------------------------------------------------------------------------------------------------------------------------------------------------------------------------------------------------|---------------------------------------------------------------------------------------------------------------------------------------------------------------------------------------------------------------------------------------|--------------------------------------------------------|--|--|
| Case Goods (CG                                                            | G)                                                                                                                                                                                                           |                                                                                                                                                                                                                                       |                                                        |  |  |
| Item Number                                                               | Item                                                                                                                                                                                                         | Specified Product                                                                                                                                                                                                                     | Quantity                                               |  |  |
| CG01<br>CG02                                                              | Instructor Table<br>Teacher Desk                                                                                                                                                                             | National, Maneuver<br>National, Epic                                                                                                                                                                                                  | 2<br>1                                                 |  |  |
| Seating (S)                                                               |                                                                                                                                                                                                              |                                                                                                                                                                                                                                       |                                                        |  |  |
| Item Number                                                               | Item                                                                                                                                                                                                         | Specified Product                                                                                                                                                                                                                     | Quantity                                               |  |  |
| S01<br>S02<br>S03<br>S04<br>S05<br>S06<br>S07<br>S08<br>S09<br>S10<br>S11 | Instructor Chair<br>Classroom Chair<br>Art Classroom Stool<br>Task Chair<br>Guest Chair<br>Lobby Bench<br>Lobby Ottoman<br>Dressing Room Chair<br>Lighting Room Stool<br>Sound Room Chair<br>Band Room Chair | Sit On It – Lumin<br>Sit On It – Lumin<br>KI – 600 Series<br>Global – Vion<br>Global – Vion<br>National – Fringe<br>National – Whimsy<br>Sit On It – Lumin<br>KI – 600 Series<br>Sit On It – Lumin<br>Wegner – Student Musician Chair | 1<br>9<br>24<br>1<br>2<br>4<br>8<br>20<br>2<br>4<br>75 |  |  |
| Tables (T)                                                                |                                                                                                                                                                                                              |                                                                                                                                                                                                                                       |                                                        |  |  |
| Item Number                                                               | Item                                                                                                                                                                                                         | Specified Product                                                                                                                                                                                                                     | Quantity                                               |  |  |
| T01<br>T02                                                                | Student Desk<br>Art Room Table                                                                                                                                                                               | Global – Zook<br>KI – Ruckus                                                                                                                                                                                                          | 9<br>12                                                |  |  |
| Miscellaneous (M)                                                         |                                                                                                                                                                                                              |                                                                                                                                                                                                                                       |                                                        |  |  |