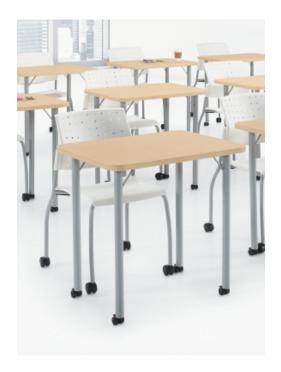

Quantity : 24 Locations : 402

Finish(es) : Seat: Wood (Monticello Maple on Maple) Base: Black

Task Chair Manufacturer: Global Series: Vion Item Number: S04

Quantity : 1 Locations : 1 per room: 417\*

Mesh back, synchro tilt task chair – 6322-3 Height and Width Adj Arms – AS Sliding seat depth adj – MD Lumbar Pad – LS

Student Chair Height: 17.5 seat height Item Number: S11

Quantity : 75 Locations : 412

Finish(es) : Chair: Black Hardware/Legs: Black

Student Desk Manufacturer: Global Series: Zook

36" x 20" rectangle desk – ZKR3024L High pressure laminate 1.5" round legs 2.5" radius edges Leveling glides Item Number: T01

Quantity : 9 Locations : 401

Finish(es) : Laminate: Clear Maple by Global Edge: 2mm thick edge band in clear maple by Global Legs: 2- Tungsten by Global

Art Room Table Manufacturer: KI Series: Ruckus

30" x 54" work table – ZKR3024L High pressure laminate top Powdercoat metal base / storage Cubby storage, no doors Locking casters Item Number: T02