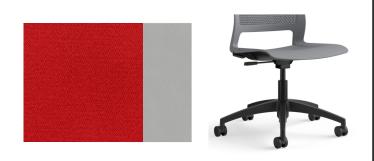

70" Upholstered Bench N93B3S71

Item Number: S06

Quantity : 4 Locations : Lobby, Lobby Balcony

Finish(es) : Seat Upholstery: Holy Cow in Thunderstorm by Pallas Hardware/Legs: WilsonArt Fusion Maple

Lobby Ottoman Manufacturer: National Series: Whimsy

36" Round Static Ottoman N66RD36G

Item Number: S07

Quantity : 8 Locations : Lobby, Lobby Balcony

Finish(es) : Ottoman Top: Haven in Flame by Pallas Ottoman Sides: Hive in Sequoia by Architex Hardware/Legs: Fusion maple by Wilsonart