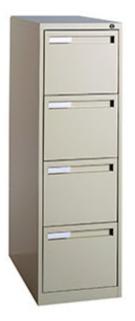

#### Miscellaneous

| MO1 | National, Waveworks, Lateral File  |
|-----|------------------------------------|
| MO2 | Nexel, Kiln Shelf                  |
| MO3 | National, Waveworks, Vertical File |

Catoosa County Schools Lakeview – Fort Oglethorpe High School Miscellaneous Furniture Specification List