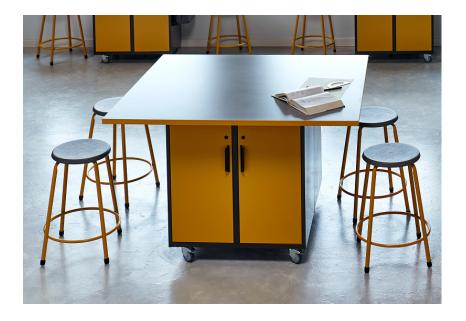

Instructor Table Manufacturer: National Series: Maneuver Item Number: CG01

Quantity : 2 Locations : 1 per room: 401, 402\*

30" x 60" BBF Desk – 29N3060DTRM1L Lectern – 29N2418LCL Modesty Panel – NAC3012MPA Silver lock on BBF drawers

\*product numbers shown for left configuration, confirm left/right hand configurations as shown on plan, indicated by \* on locations

Finish(es) : Laminate: Fusion maple by Wilson art (storage) Laminate 2: Willow Gray by Global (Top) Hardware/Legs: Platinum Metallic Edge: Softened PVC (V)