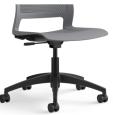

Instructor Chair Manufacturer: Sit On It Series: Lumin

Task Chair – 1012 FT3 Upholstered Seat – US Frame finish – Black FC1

Armless – A0 Black Base – B17 Hard Floor Casters – C14 Item Number: S01

Quantity : 2 Locations : 401, 402

Finish(es) : Plastic: Sterling by Sit on It Base: Black B17 by Sit on It Upholstery: Infinity in Macintosh by Momentum

Classroom Chair Manufacturer: Sit On It Series: Lumin

Four Leg Side Chair 1011 FT1 Armless A0, poly shell PS Silver Frame FC2 Floor Saver Glides GL3 Item Number: S02