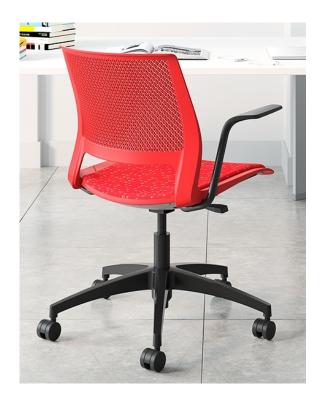

Instructor Chair Manufacturer: Sit On It Series: Lumin

Task Chair – 1012 FT3 Upholstered Seat – US Frame finish – Black FC1

Armless – A0 Black Base – B17 Hard Floor Casters – C14 Item Number: S01

Quantity : 2 Locations : 401, 402

Finish(es) : Plastic: Sterling by Sit on It Base: Black B17 by Sit on It Upholstery: Infinity in Macintosh by Momentum

Classroom Chair Manufacturer: Sit On It Series: Lumin

Four Leg Side Chair 1011 FT1 Armless A0, poly shell PS Silver Frame FC2 Floor Saver Glides GL3 Item Number: S02