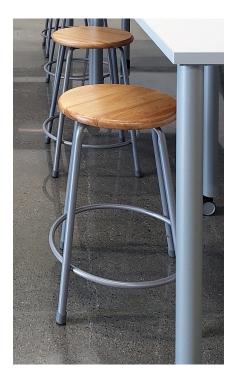

Quantity : 9 Locations : 401 (x9)

Finish(es) : Plastic: Sterling by Sit on It Hardware/Legs: Silver FC2

Art Classroom Stool Manufacturer: KI Series: 600 Series

Adjustable Height Stool Wood seat 19" – 27" seat height Item Number: S03

Quantity : 24 Locations : 402

Finish(es) : Seat: Wood (Monticello Maple on Maple) Base: Black

Task Chair Manufacturer: Global Series: Vion Item Number: S04

Quantity : 1 Locations : 1 per room: 417\*

Mesh back, synchro tilt task chair – 6322-3 Height and Width Adj Arms – AS Sliding seat depth adj – MD Lumbar Pad – LS