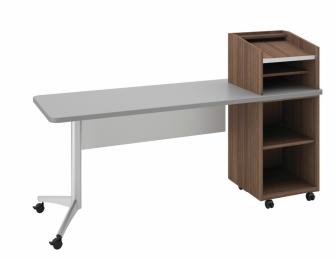

Instructor Table Manufacturer: National Series: Maneuver Item Number: CG01

Quantity : 2 Locations : 1 per room: 401, 402\*

30" x 60" BBF Desk – 29N3060DTRM1L Lectern – 29N2418LCL Modesty Panel – NAC3012MPA Silver lock on BBF drawers

\*product numbers shown for left configuration, confirm left/right hand configurations as shown on plan, indicated by \* on locations

Finish(es) : Laminate: Fusion maple by Wilson art (storage) Laminate 2: Willow Gray by Global (Top) Hardware/Legs: Platinum Metallic Edge: Softened PVC (V)