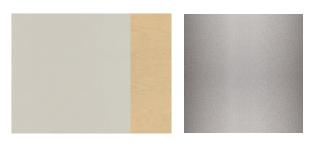

\*product numbers shown for left configuration, confirm left/right hand configurations as shown on plan, indicated by \* on locations

Finish(es) : Laminate: Fusion maple by Wilson art (storage) Laminate 2: Willow Gray by Global (Top) Hardware/Legs: Platinum Metallic Edge: Softened PVC (V)

\*provide all manufacturer recommended supports, stiffeners and hardware \*adjust product numbers for left / right hand offices as needed

Finish(es) : Laminate: Natural Maple Hardware/Legs: Platinum Metallic Edge: Softened PVC (V) Pulls: Lever