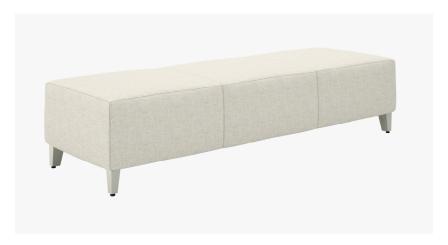

70" Upholstered Bench N93B3S71

Item Number: S06

Quantity : 4 Locations : Lobby, Lobby Balcony

Finish(es) : Seat Upholstery: Holy Cow in Thunderstorm by Pallas Hardware/Legs: WilsonArt Fusion Maple

Lobby Ottoman Manufacturer: National Series: Whimsy

36" Round Static Ottoman N66RD36G

Item Number: S07

Quantity : 8 Locations : Lobby, Lobby Balcony

Finish(es) : Ottoman Top: Haven in Flame by Pallas Ottoman Sides: Hive in Sequoia by Architex Hardware/Legs: Fusion maple by Wilsonart