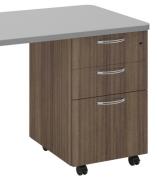

#### Miscellaneous

| MO1 | National, Waveworks, Lateral File  |
|-----|------------------------------------|
| MO2 | Nexel, Kiln Shelf                  |
| MO3 | National, Waveworks, Vertical File |

Catoosa County Schools Lakeview – Fort Oglethorpe High School Miscellaneous Furniture Specification List