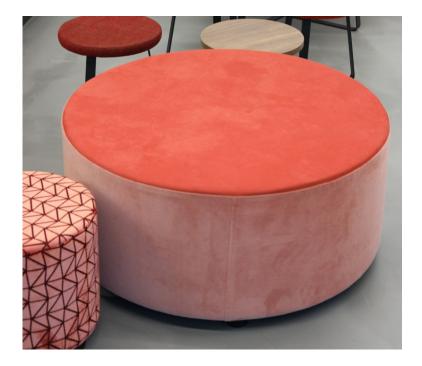

36" Round Static Ottoman N66RD36G

Item Number: S07

Quantity : 8 Locations : Lobby, Lobby Balcony

Finish(es) : Ottoman Top: Haven in Flame by Pallas Ottoman Sides: Hive in Sequoia by Architex Hardware/Legs: Fusion maple by Wilsonart